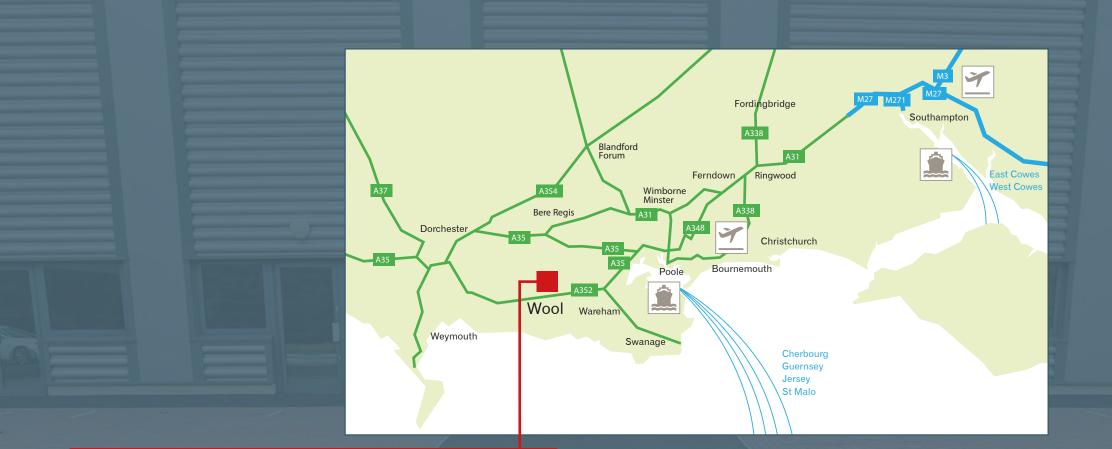

## LOCATION

Located in South Dorset, approximately 17 miles west of Poole. The site sits within a cluster of settlements including Wool, Dorchester, Weymouth and Wareham.

Wool train station, which has links between London and Weymouth, is approximately 1.5 miles from the site.

Bournemouth International Airport is approximately 26 miles away and both Port of Poole and Portland port within 20 miles.

The site has links national road networks via A31, approximately 9 miles to the north leading on to the M27. The site is accessed via the A352.