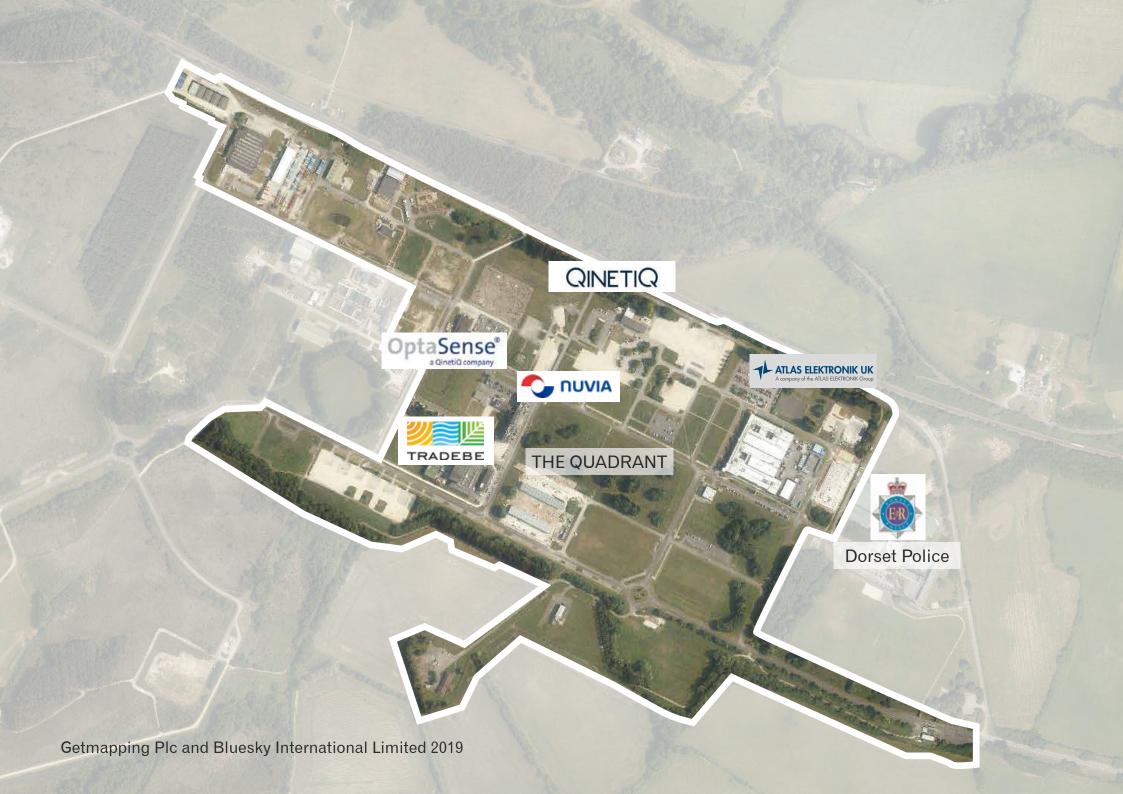

## DORSET INNOVATION PARK

Developing an advanced engineering cluster of excellence for South West England

## Fully Serviced Commercial Employment Land with Enterprise Zone Status Benefits

WOOL | DORSET | DT2 8ZB

Dorset Innovation Park Enterprise Zone is an advanced engineering cluster of excellence for the South West, building on strengths in marine, defence, energy and cyber security