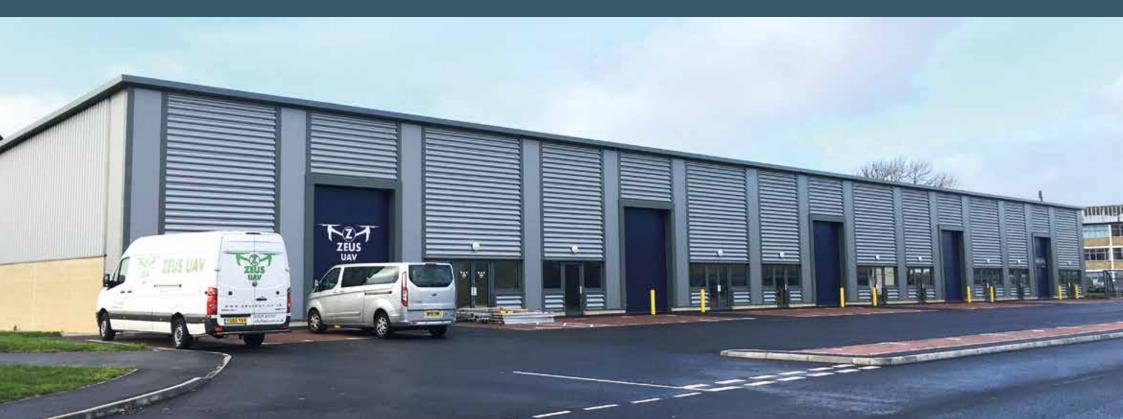

## **OPPORTUNITY AND SPECIFICATION**

#### **Plot Sales**

Dorset Innovation Park is segregated into 10 large plot areas that can be flexibly sub-divided to provide smaller plots from 0.2 hectares. Proposals for development will need to comply with the Business Occupation Policy.