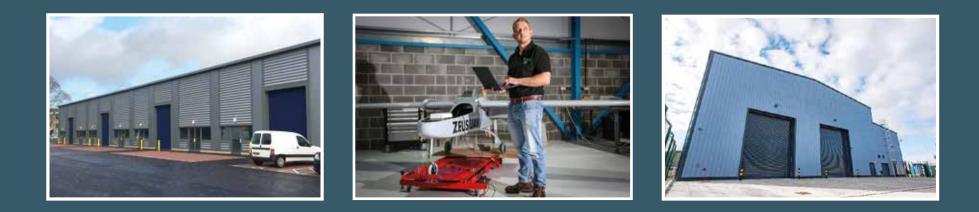

## **OPPORTUNITY AND SPECIFICATION**

#### **Plot Sales**

Dorset Innovation Park is segregated into 10 large plot areas that can be flexibly sub-divided to provide smaller plots from 0.2 hectares. Proposals for development will need to comply with the Business Occupation Policy.