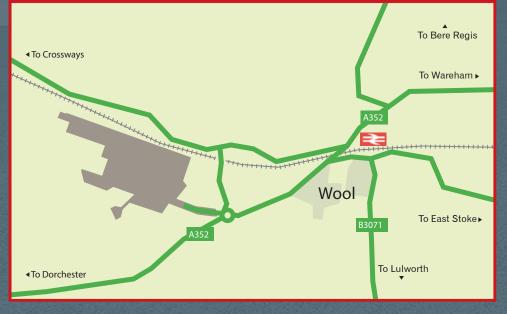

## LOCATION

Located in South Dorset, approximately 17 miles west of Poole. The site sits within a cluster of settlements including Wool, Dorchester, Weymouth and Wareham.

Wool train station, which has links between London and Weymouth, is approximately 1.5 miles from the site.

Bournemouth International Airport is approximately 26 miles away and both Port of Poole and Portland port within 20 miles.

The site has links national road networks via A31, approximately 9 miles to the north leading on to the M27. The site is accessed via the A352.