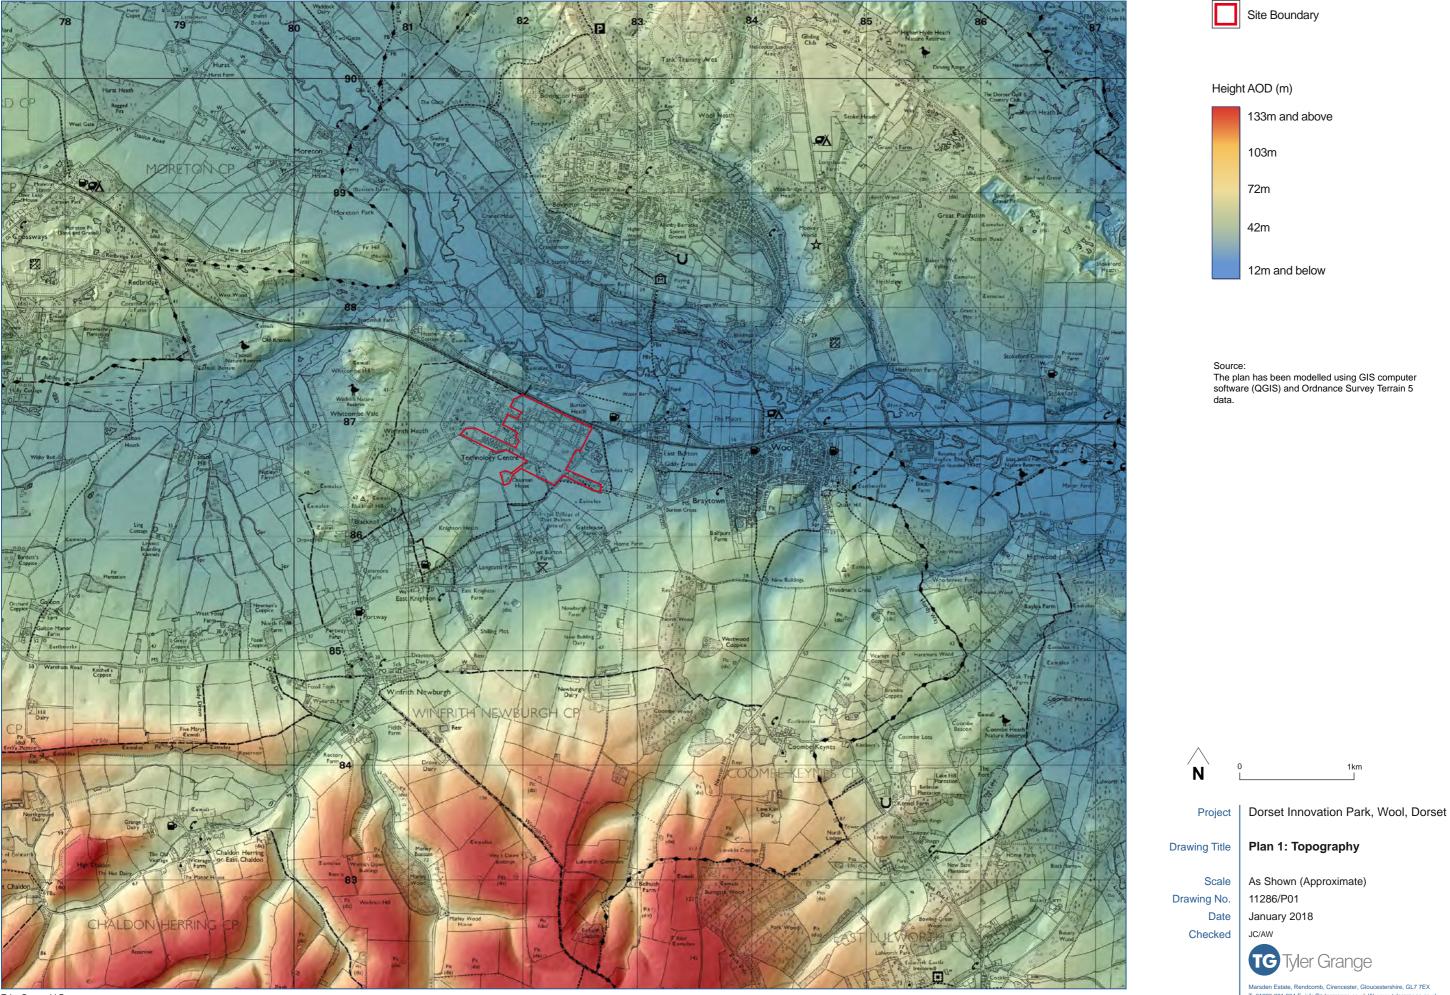

Tyler Grange LLP © Crown copyright, All rights reserved. 2018. Licence number 0100031673



5m ZTV Boundary

Zone of Theoretical Visibility (ZTV)



Source:
The Zone of Theoretical Visibility (ZTV) illustrates the extent to which the building (modelled at 15m) is potentially visible within a 5km radius (1.6m high receptor). The ZTV has been modelled using GIS computer software (Global Mapper) and Ordnance Survey Terrain 5 data, and as such does not take into account built form or vegetation present within the landscape. Field verification is required to refine the accuracy of the ZTV.

Project | Dorset Innovation Park

**Drawing Title** 

Checked

Scale 11286/P13 Drawing No. Date

Plan 2a: 5m Height ZTV Area

As Shown (Approximate) September 2018 JC/TRS



Marsden Estate, Rendcomb, Ciren