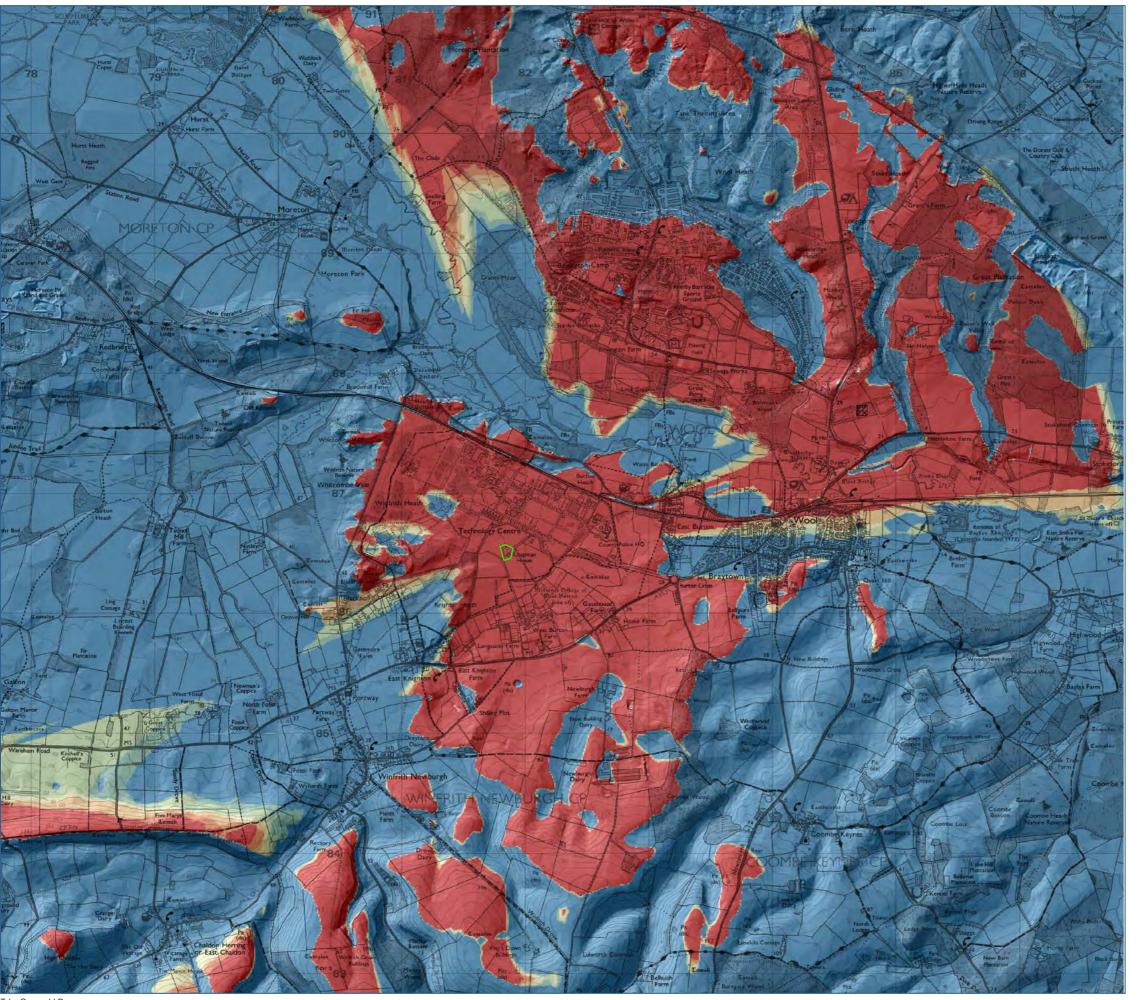

Tyler Grange LLP © Crown copyright, All rights reserved. 2018. Licence number 0100031673

5m ZTV Boundary

Zone of Theoretical Visibility (ZTV)

Source:
The Zone of Theoretical Visibility (ZTV) illustrates the extent to which the building (modelled at 15m) is potentially visible within a 5km radius (1.6m high receptor). The ZTV has been modelled using GIS computer software (Global Mapper) and Ordnance Survey Terrain 5 data, and as such does not take into account built form or vegetation present within the landscape. Field verification is required to refine the accuracy of the ZTV.

Project | Dorset Innovation Park

**Drawing Title** 

Checked

Scale 11286/P13 Drawing No. Date

Plan 2a: 5m Height ZTV Area

As Shown (Approximate) September 2018 JC/TRS

Marsden Estate, Rendcomb, Cirencester, Gloucestershire, GL7 7EX T: 01285 831 804 E: info@tylergrange.co.uk W: www.tylergrange.co.uk