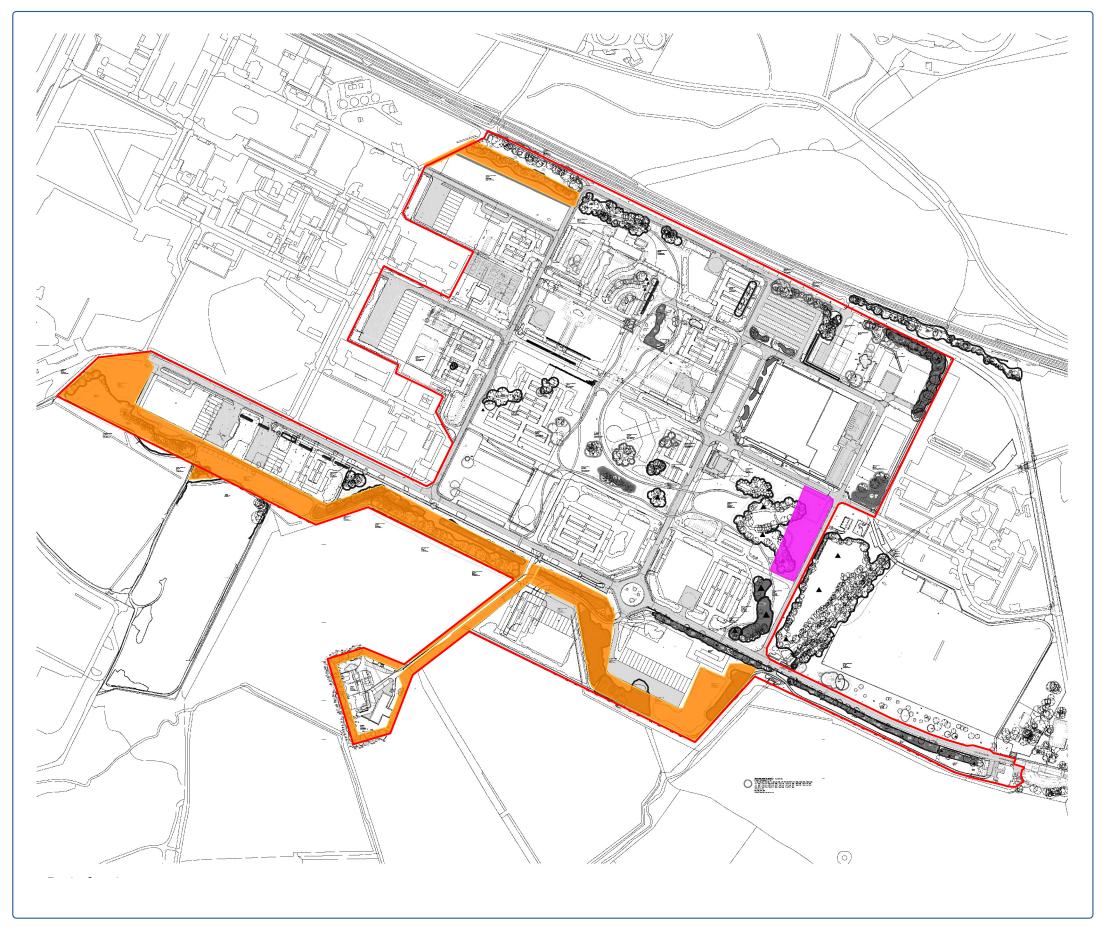

Tyler Grange LLP © Crown copyright, All rights reserved. 2018

Site boundary

\_\_\_\_

Existing dark corridors retained (<0.5 lux)

Existing lux levels to be reduced (<0.5 lux)

ProjectDorset Innovation Park LDODrawing TitleLighting Strategy for BatsScaleAs Shown (Approximate)Drawing No.11286/P10ADateJuly 2018CheckedLB/HM