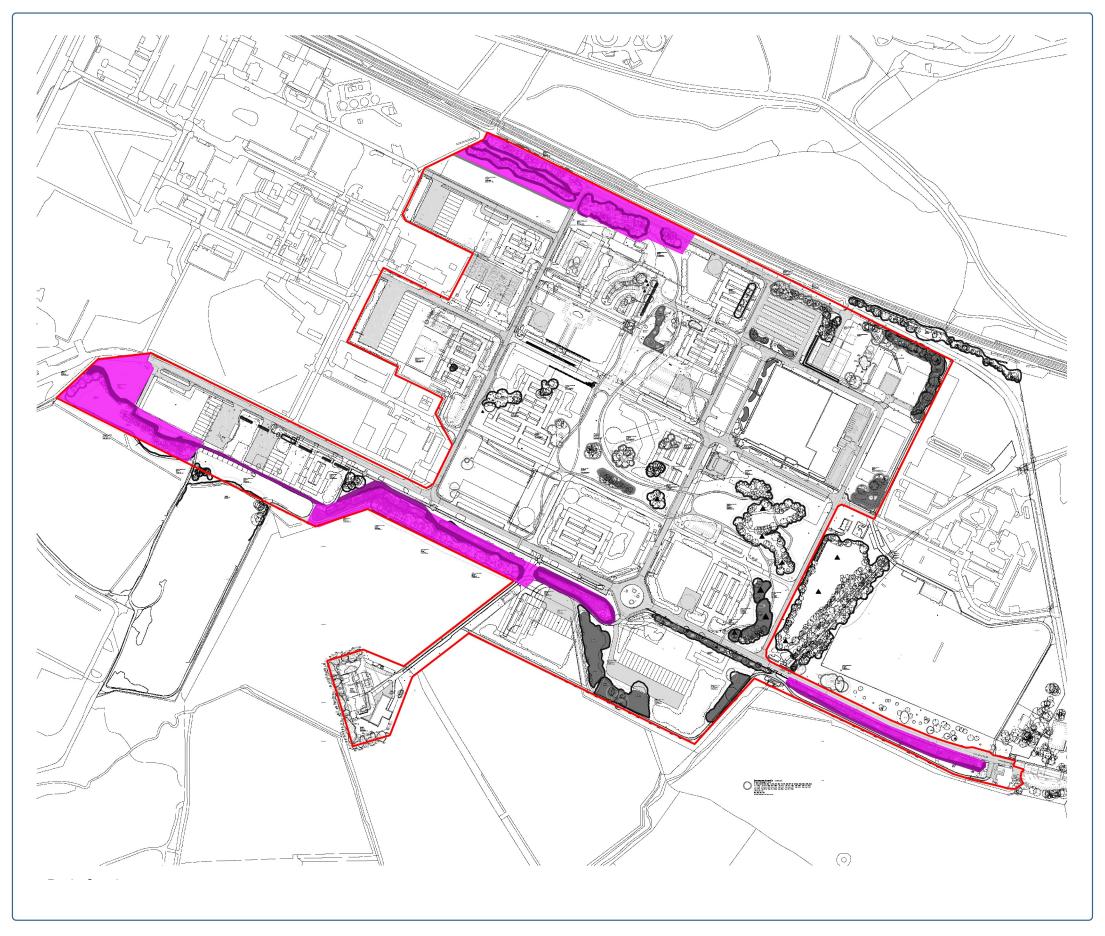

N

Project Dorse Drawing Title Habit Scale As Sh Drawing No. 11286 Date June 2 Checked LB/HM

---- Site boundary

Habitats where reptiles recorded during surveys

Habitats to be managed for reptiles

0 150 m

Project | Dorset Innovation Park LDO

Drawing Title Habitats to be managed for reptiles

As Shown (Approximate) 11286/P11 June 2018 LB/HM

Lion House, Rowcroft, Stroud, Gloucestershire GL5 3BY T: 01453 765 500 E: info@tylergrange.co.uk W: www.tylergrange.co.uk