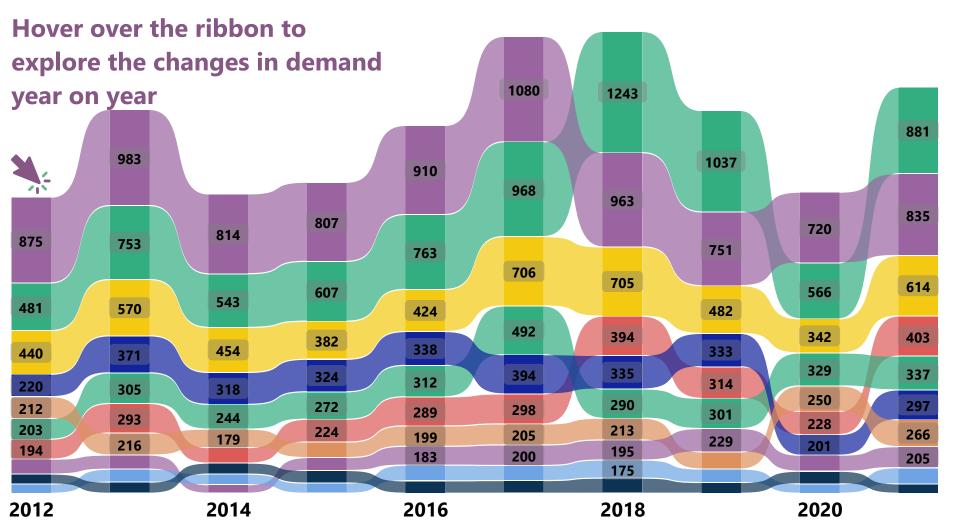

fessionals 576

## The sector contributes



9% of Dorset's economy

27% since 2010



**Explore Engineering Careers** 



**Updated: July 2022** 

**Sources**: 2020 ONS Business Register and Employment Survey (ONS March 2022) | 2020 Regional GVA by industry - Enterprise regions current price estimates (ONS May 22) | Image designed by pch.vector / Freepik





### Sector demand | job postings\*

In 2021 there were

40%

**more jobs** in the sector than a year earlier

### Job postings - long term developments



### **Average (Median) Advertised Salary Dorset**

£27 100 Dorset all jobs £30,000

**Dorset healthcare jobs** 

### **Top Job Titles**



### **Job Locations (2021 Job Postings)**



### LA Bournemouth Christchurch and Poole Dorset





## **Top 10 Occupational groups - trends**



Click on the occupation groups to explore the developments over time



- Manufacturing and Production
- Engineering
- Business Management and Operations
- Construction, Extraction, and Architecture
- Information Technology
- Sales
- Finance
- Maintenance, Repair, and Installation
- Clerical and Administrative
- Design, Media, and Writing



Search







### Which occupations are in demand? Click on the bars to find more





Q







Source: Lightcast (TM) 2022



### **Top skills**

**Job Specific Skills** 

### **Top Soft Skills**

907

694

575

497

406

360

349

### **Top Digital Skills**

575

349

|     | _                         |
|-----|---------------------------|
| 437 | Collaboration             |
| 420 | Customer Service          |
| 386 | Budgeting                 |
| 3