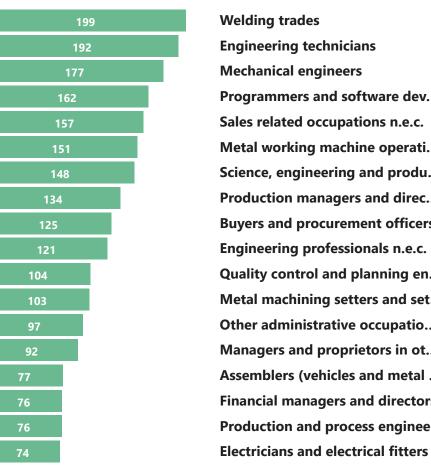

e jobs** in the sector than a year earlier

### Job postings - long term developments



### **Average (Median) Advertised Salary Dorset**

£27 100 Dorset all jobs £30,000

**Dorset healthcare jobs** 

### **Top Job Titles**



### **Job Locations (2021 Job Postings)**



### LA Bournemouth Christchurch and Poole Dorset





## **Top 10 Occupational groups - trends**



Click on the occupation groups to explore the developments over time



- Manufacturing and Production
- Engineering
- Business Management and Operations
- Construction, Extraction, and Architecture
- Information Technology
- Sales
- Finance
- Maintenance, Repair, and Installation
- Clerical and Administrative
- Design, Media, and Writing



Search







### Which occupations are in demand? Click on the bars to find more





Q







Source: Lightcast (TM) 2022



### **Top skills**

**Job Specific Skills** 

### **Top Soft Skills**

907

694

575

497

406

360

349

### **Top Digital Skills**

575

349

|     | _                         |
|-----|---------------------------|
| 437 | Collaboration             |
| 420 | Customer Service          |
| 386 | Budgeting                 |
| 300 | Sales                     |
| 293 | Purchasing                |
| 276 | Scheduling                |
| 268 | <b>Project Management</b> |
| 263 | Enterprise Resourc        |
| 253 | Quality Assurance         |
| 252 | Welding                   |
| 245 | Computer Numeric          |
| 228 | Procurement               |
| 217 | Technical Drawings        |
| 206 | <b>Quality Management</b> |
| 204 | Accounting                |