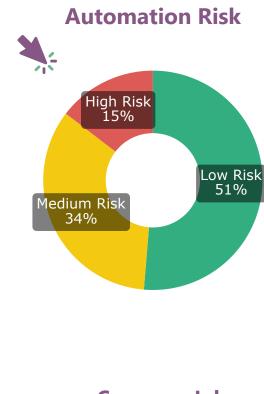

* in the sector than a year earlier

### Job postings - long term developments



### **Average (Median) Advertised Salary Dorset**

£27 100 Dorset all jobs £30,000

**Dorset healthcare jobs** 

### **Top Job Titles**



### **Job Locations (2021 Job Postings)**



### LA Bournemouth Christchurch and Poole Dorset





## **Top 10 Occupational groups - trends**



Click on the occupation groups to explore the developments over time



- Manufacturing and Production
- Engineering
- Business Management and Operations
- Construction, Extraction, and Architecture
- Information Technology
- Sales
- Finance
- Maintenance, Repair, and Installation
- Clerical and Administrative
- Design, Media, and Writing



Search







### Which occupations are in demand? Click on the bars to find more





Q







Source: Lightcast (TM) 2022



### **Top skills**

**Job Specific Skills** 

### **Top Soft Skills**

907

694

575

497

406

360

349

### **Top Digital Skills**

575

349

|     | _                         |
|-----|---------------------------|
| 437 | Collaboration             |
| 420 | Customer Service          |
| 386 | Budgeting                 |
| 300 | Sales                     |
| 293 | Purchasing                |
| 276 | Scheduling                |
| 268 | <b>Project Management</b> |
| 263 | Enterprise Resourc        |
| 253 | Quality Assurance         |
| 252 | Welding                   |
| 245 | Computer Numeric          |
| 228 | Procurement               |
| 217 | Technical Drawings        |
| 206 | <b>Quality Management</b> |
| 204 | Accounting                |
| 195 |