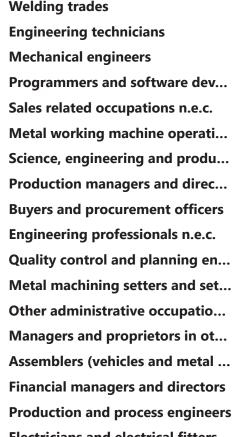

# Occupations in employment in Dorset include:

Production Managers and Directors in ... 1,311

Metal Production and Maintenance 1,076

Process Operatives
952

Sales and Business Development Mana...
911

Storage Occupations 723

Machine operators

Engineering Professionals 576