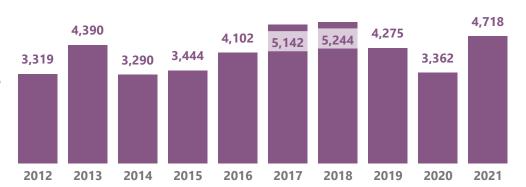

all employed

8.2%

# Occupations in employment in Dorset include:

Production Managers and Directors in ... 1,311

Metal Production and Maintenance 1,076

Process Operatives
952

Sales and Business Development Mana...
911

Storage Occupations 723

Machine operators

Engineering Professionals 576

## The sector contributes



9% of Dorset's economy

27% since 2010



**Explore Engineering Careers** 



**Updated: July 2022** 

**Sources**: 2020 ONS Business Register and Employment Survey (ONS March 2022) | 2020 Regional GVA by industry - Enterprise regions current price estimates (ONS May 22) | Image designed by pch.vector / Freepik





### Sector demand | job postings\*

In 2021 there were

40%

**more jobs** in the sector than a year earlier

### Job postings - long term developments



### **Average (Median) Advertised Salary Dorset**

£27 100 Dorset all jobs £30,000

**Dorset healthcare jobs** 

### **Top Job Titles**



### **Job Locations (2021 Job Postings)**



### LA Bournemouth Christchurch and Poole Dorset





## **Top 10 Occupational groups - trends**



Click on the occupation groups to explore the developments over time



- Manufacturing and Production
- Engineering
- Business Management and Operations
- Construction, Extraction, and Architecture
- Information Technology
- Sales
- Finance
- Maintenance, Repair, and Installation
- Clerical and Administrative
- Design, Media, and Writing



Search







### Which occupations are in demand? Click on the bars to find more





Q







Source: Lightcast (TM) 2022



### **Top skills**

**Job Specific Skills**