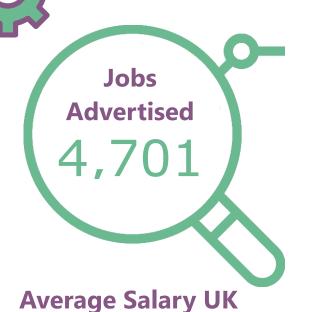

### Sector demand | job postings\*

In 2021 there were

40%

**more jobs** in the sector than a year earlier

### **Average (Median) Advertised Salary Dorset**

£27 100 Dorset all jobs £30,000

**Dorset healthcare jobs** 