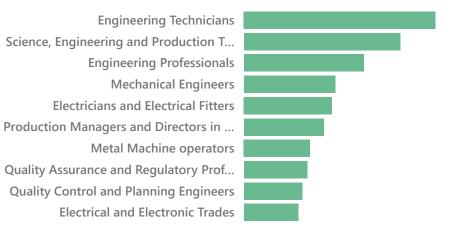

aintenance 1,076

Process Operatives
952

Sales and Business Development Mana...
911

Storage Occupations 723

Machine operators

Engineering Professionals 576

## The sector contributes



9% of Dorset's economy

27% since 2010



**Explore Engineering Careers** 



**Updated: July 2022** 

**Sources**: 2020 ONS Business Register and Employment Survey (ONS March 2022) | 2020 Regional GVA by industry - Enterprise regions current price estimates (ONS May 22) | Image designed by pch.vector / Freepik





### Sector demand | job postings\*

In 2021 there were

40%

**more jobs** in the sector than a year earlier

### Job postings - long term developments



### **Average (Median) Advertised Salary Dorset**

£27 100 Dorset all jobs £30,000

**Dorset healthcare jobs** 

### **Top Job Titles**



### **Job Locations (2021 Job Postings)**



### LA Bournemouth Christchurch and Poole Dorset





## **Top 10 Occupational groups - trends**



Click on the occupation groups to explore the developments over time



- Manufacturing and Production
- Engineering
- Business Management and Operations
- Construction, Extraction, and Architecture
- Information Technology
- Sales
- Finance
- Maintenance, Repair, and Installation
- Clerical and Administrative
- Design, Media, and Writing



Search







### Which occupations are in demand? Click on the bars to find more





Q







Source: Lightcast (TM) 2022



### **Top skills**

**Job Specific Skills** 

### **Top Soft Skills**

907

694

575

497

406

360

349

### **Top Digital Skills**

575

349

|     | _                         |
|-