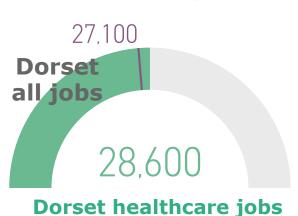

## **HEALTHCARE** in **Dorset**



## The sector employs:



## Occupations in employment in Dorset include:

Care Workers and Home Carers 9,503

Medical Practitioners 2,941

Nurses 7.279

Nursing Assistants 3,940

Receptionists 1,304

### The sector contributes



11% of Dorset's economy

£500 million ★ since 2015





## **HEALTHCARE** in Dorset



#### **Sector demand | job postings\***

In 2021 there were

**23**%

**more jobs** in the sector than a year earlier

Job postings - long term developments



## Average (Median) Advertised Salary Dorset



#### **Top Job Titles**



#### **Job Locations (2021 Job Postings)**







## **HEALTHCARE**

#### in Dorset

## **Top 10 Occupational groups - trends**



Click on the occupation groups to explore the developments over time



- Health Care including Nursing
- Community and Social Services
- Clerical and Administrative
- Hospitality, Food, and Tourism
- Education and Training
- Business Management and Operations
- Sales
- Information Technology
- Finance
- Planning and Analysis



# Jobs Advertised 16,848







## Which occupations are in demand? Click on the bars to find more



Q

#### **Automation Risk**



#### **Required Education**



#### **Compare Jobs**



Source: Lightcast (TM) 2022

Search

## **HEALTHCARE** in Dorset | 2021

4,001

1,922



### **Top skills**

**Job Speci