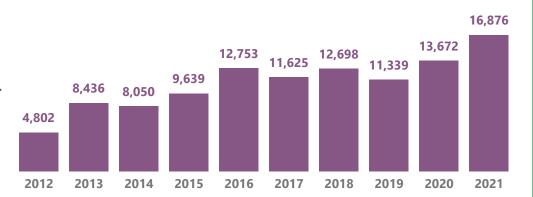

#### **Sector demand | job postings\***

In 2021 there were

**23**%

**more jobs** in the sector than a year earlier

Job postings - long term developments