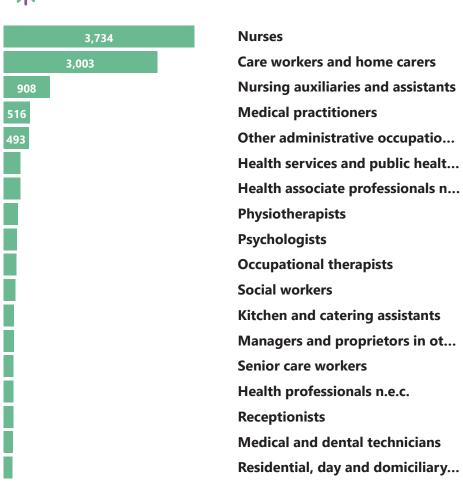

#### **Sector demand | job postings\***

In 2021 there were

**23**%

**more jobs** in the sector than a year earlier

Job postings - long term developments



## Average (Median) Advertised Salary Dorset



#### **Top Job Titles**



#### **Job Locations (2021 Job Postings)**







## **HEALTHCARE**

#### in Dorset

## **Top 10 Occupational groups - trends**



Click on the occupation groups to explore the developments over time



- Health Care including Nursing
- Community and Social Services
- Clerical and Administrative
- Hospitality, Food, and Tourism
- Education and Training
- Business Management and Operations
- Sales
- Information Technology
- Finance
- Planning and Analysis



# Jobs Advertised 16,848







## Which occupations are in demand? Click on the bars to find more



Q

#### **Automation Risk**



#### **Required Education**



#### **Compare Jobs**



Source: Lightcast (TM) 2022

Search

## **HEALTHCARE** in Dorset | 2021

4,001

1,922



### **Top skills**

**Job Specific Skills** 

**Top Soft Skills** 

**Top Digital Skills** 

| 1,936 | Working With Pati  |  |
|-------|--------------------|--|
| 1,732 | Teamwork / Collab  |  |
| 1,227 | Care Planning      |  |
| 1,162 | Patient Care       |  |
| 1,103 | Nursing Home       |  |
| 1,017 | Dementia knowledge |  |
| 724   | Administrative Sup |  |
| 648   | Surgery            |  |
| 644   | Cleaning           |  |
| 630   | Sales              |  |
| 626   | Customer Service   |  |
| 614   | Home Care          |  |
| 602   | Staff Management   |  |
| 598   | Midwifery          |  |
| 564   | Rehabilit