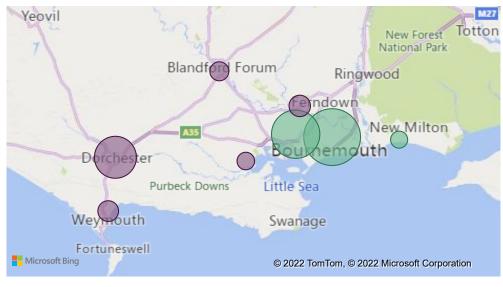

## **HEALTHCARE** in **Dorset**



## The sector employs:



## Occupations in employment in Dorset include:

Care Workers and Home Carers 9,503

Medical Practitioners 2,941

Nurses 7.279

Nursing Assistants 3,940

Receptionists 1,304

### The sector contributes



11% of Dorset's economy

£500 million ★ since 2015





## **HEALTHCARE** in Dorset



#### **Sector demand | job postings\***

In 2021 there were

**23**%

**more jobs** in the sector than a year earlier

Job postings - long term developments



## Average (Median) Advertised Salary Dorset



#### **Top Job Titles**



#### **Job Locations (2021 Job Postings)**







## **HEALTHCARE**

#### in Dorset

## **Top 10 Occupational groups - trends**



Click on the occupation groups to explore the developments over time



- Health Care including Nursing
- Community and Social Services
- Clerical and Administrative
- Hospitality, Food, and Tourism
- Education and Training
- Business Management and Operations
- Sales
- Information Technology
- Finance
- Planning and Analysis



# Jobs Advertised 16,848







## Which occupations are in demand? Click on the bars to find more



Q

#### **Automation Risk**



#### **Required Education**



#### **Compare Jobs**



Source: Lightcast (TM) 2022

Search

## **HEALTHCARE** in Dorset | 2021

4,001

1,922



### **Top skills**

**Job Specific Skills** 

**Top Soft Skills** 

**Top Digital Skills** 

| 1,936 | Worki