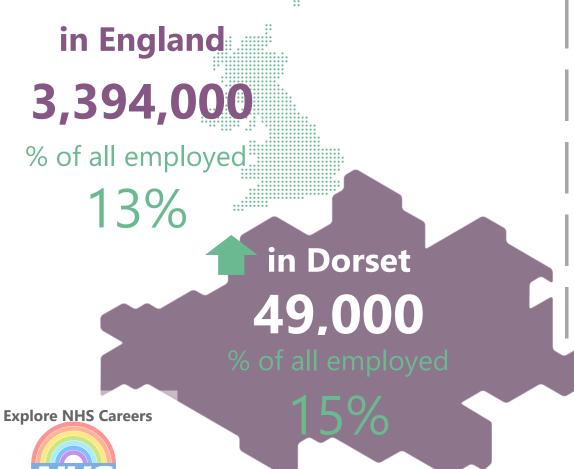

## **HEALTHCARE** in **Dorset**



## The sector employs:



## Occupations in employment in Dorset include:

Care Workers and Home Carers 9,503

Medical Practitioners 2,941

Nurses 7.279

Nursing Assistants 3,940

Receptionists 1,304

### The sector contributes



11% of Dorset's economy

£500 million ★ since 2015





## **HEALTHCARE** in Dorset



#### **Sector demand | job postings\***

In 2021 there were

**23**%

**more jobs** in the sector than a year earlier

Job postings - long term developments



## Average (Median) Advertised Salary Dorset



#### **Top Job Titles**



#### **Job Locations (2021 Job Postings)**







## **HEALTHCARE**

#### in Dorset

## **Top 10 Occupational groups - trends**



Click on the occupation groups to explore the developments over time



- Health Care including Nursing
- Community and Social Services
- Cl