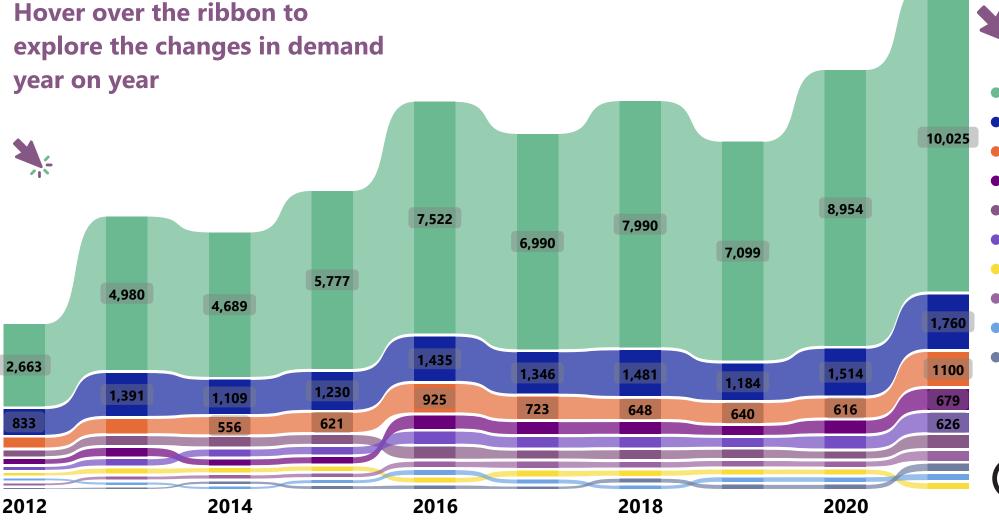

## **Top 10 Occupational groups - trends**

Click on the occupation groups to explore the developments over time

- Health Care including Nursing
- Community and Social Services
- Clerical and Administrative
- Hospitality, Food, and Tourism
- Education and Training
- Business Management and Operations
- Sales
- Information Technology
- Finance
- Planning and Analysis

# Jobs Advertised 16,848