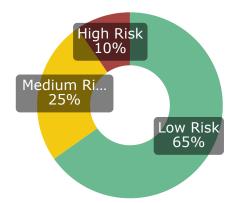

ostings\***

In 2021 there were

**23**%

**more jobs** in the sector than a year earlier

Job postings - long term developments



## Average (Median) Advertised Salary Dorset



#### **Top Job Titles**



#### **Job Locations (2021 Job Postings)**







## **HEALTHCARE**

#### in Dorset

## **Top 10 Occupational groups - trends**



Click on the occupation groups to explore the developments over time



- Health Care including Nursing
- Community and Social Services
- Clerical and Administrative
- Hospitality, Food, and Tourism
- Education and Training
- Business Management and Operations
- Sales
- Information Technology
- Finance
- Planning and Analysis



# Jobs Advertised 16,848







## Which occupations are in demand? Click on the bars to find more



Q

#### **Automation Risk**



#### **Required Education**



#### **Compare Jobs**



Source: Lightcast (TM) 2022

Search

## **HEALTHCARE** in Dorset | 2021

4,001

1,922



### **Top skills**

**Job Specific Skills** 

**Top Soft Skills** 

**Top Digital Skills** 

| 1,936 | Working With Pati  |  |
|-------|--------------------|--|
| 1,732 | Teamwork / Collab  |  |
| 1,227 | Care Planning      |  |
| 1,162 | Patient Care       |  |
| 1,103 | Nursing Home       |  |
| 1,017 | Dementia knowledge |  |
| 724   | Administrative Sup |  |
| 648   | Surgery            |  |
| 644   | Cleaning           |  |
| 630   | Sales              |  |
| 626   | Customer Service   |  |
| 614   | Home Care          |  |
| 602   | Staff Management   |  |
| 598   | Midwifery          |  |
| 564   | Rehabilitation     |  |
| 547   | Occupa