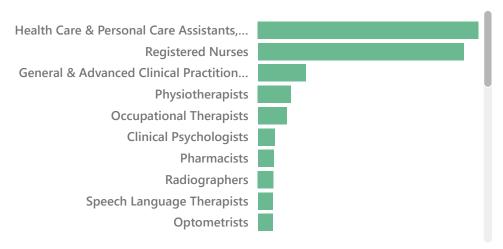

## **HEALTHCARE** in **Dorset**



## The sector employs:



## Occupations in employment in Dorset include:

Care Workers and Home Carers 9,503

Medical Practitioners 2,941

Nurses 7.279

Nursing Assistants 3,940

Receptionists 1,304

### The sector contributes



11% of Dorset's economy

£500 million ★ since 2015





## **HEALTHCARE** in Dorset



#### **Sector demand | job postings\***

In 2021 there were

**23**%

**more jobs** in the sector than a year earlier

Job postings - long term developments



## Average (Median) Advertised Salary Dorset



#### **Top Job Titles**



#### **Job Locations (2021 Job Postings)**







## **HEALTHCARE**

#### in Dorset

## **Top 10 Occupational groups - trends**



Click on the occupation groups to explore the developments over time



- Health Care including Nursing
- Community and Social Services
- Clerical and Administrative
- Hospitality, Food, and Tourism
- Education and Training
- Business Management and Operations
- Sales
- Information Technology
- Finance
- Planning and Analysis



# Jobs Advertised 16,848







## Which occupations are in demand? Click on the bars to find more



Q

#### **Automation Risk**



#### **Required Education**



#### **Compare Jobs**



Source: Lightcast (TM) 2022

Search

## **HEALTHCARE** in Dorset | 2021

4,001

1,922



### **Top skills**

**Job Specific Skills** 

**Top Soft S