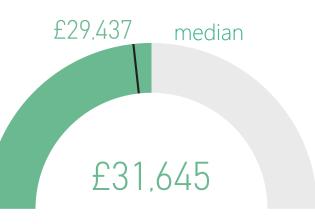

t's economy

£500 million ★ since 2015





## **HEALTHCARE** in Dorset



#### **Sector demand | job postings\***

In 2021 there were

**23**%

**more jobs** in the sector than a year earlier

Job postings - long term developments



## Average (Median) Advertised Salary Dorset



#### **Top Job Titles**



#### **Job Locations (2021 Job Postings)**







## **HEALTHCARE**

#### in Dorset

## **Top 10 Occupational groups - trends**



Click on the occupation groups to explore the developments over time



- Health Care including Nursing
- Community and Social Services
- Clerical and Administrative
- Hospitality, Food, and Tourism
- Education and Training
- Business Management and Operations
- Sales
- Information Technology
- Finance
- Planning and Analysis



# Jobs Advertised 16,848







## Which occupations are in demand? Click on the bars to find more



Q

#### **Automation Risk**



#### **Required Education**



#### **Compare Jobs**



Source: Lightcast (TM) 2022

Search

## **HEALTHCARE** in Dorset | 2021

4,001

1,922



### **Top skills**

**Job Specific Skills** 

**Top Soft Skills** 

**Top Digital Skills** 

| 1,936 | Working With Pati  |  |
|-------|--------------------|--|
| 1,732 | Teamwork / Collab  |  |
| 1,227 | Care Planning      |  |
| 1,162 | Patient Care       |  |
| 1,103 | Nursing Home       |  |
| 1,017 | Dementia knowledge |  |
| 724   | Administrative Sup |  |
| 648   | Surgery            |  |
| 644   | Cleaning           |  |
| 630   | Sales              |  |
| 626   | Customer Service   |  |
| 614   | Home Care          |  |
| 602   | Staff