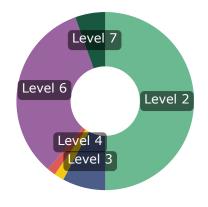

## Occupations in employment in Dorset include:

Care Workers and Home Carers 9,503

Medical Practitioners 2,941

Nurses 7.279

Nursing Assistants 3,940

Receptionists 1,304