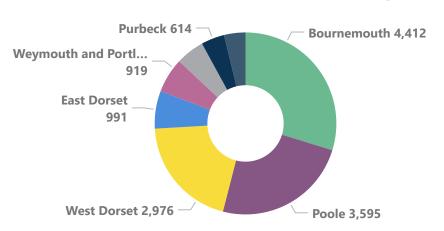

## **HEALTHCARE** in **Dorset**



## The sector employs:



## Occupations in employment in Dorset include:

Care Workers and Home Carers 9,503

Medical Practitioners 2,941

Nurses 7.279

Nursing Assistants 3,940

Receptionists 1,304

### The sector contributes



11% of Dorset's economy

£500 million ★ since 2015





## **HEALTHCARE** in Dorset



#### **Sector demand | job postings\***

In 2021 there were

**23**%

**more jobs** in the sector than a year earlier

Job postings - long term developments



## Average (Median) Advertised Salary Dorset



#### **Top Job Titles**



#### **Job Locations (2021 Job Postings)**







## **HEALTHCARE**

#### in Dorset

## **Top 10 Occupational groups - trends**



Click on the occupation groups to explore the developments over time



- Health Care including Nursing
- Community and Social Services
- Clerical and Administrative
- Hospitality, Food, and Tourism
- Education and Training
- Business Management and Operations
- Sales
- Information Technology
- Finance
- Planning and Analysis



# Jobs Advertised 16,848







## Which occupations are in demand? Click on the bars to find more



Q

#### **Automation Risk**



#### **Required Education**



#### **Compare Jobs**



Source: Lightcast (TM) 2022

Search

## **HEALTHCARE** in Dorset | 2021

4,001

1,922



### **Top skills**

**Job Specific Skills** 

**Top Soft Skills** 

**Top Digital Skills** 

| 1,936 | W