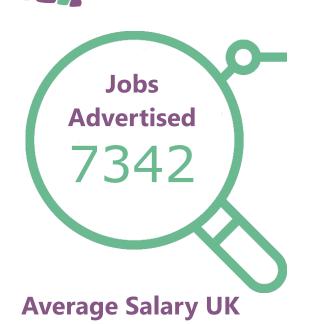

## **Sector demand | job postings\***

In 2021 there were

**1**76%

**more jobs** in the sector than a year earlier