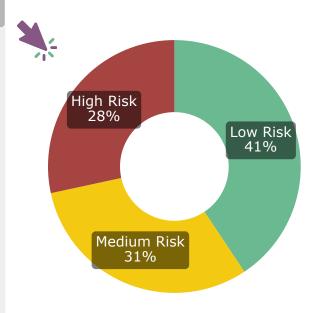

**Updated: July 2022** 

# RETAIL & HOSPITALITY in Dorset DORSET



## **Sector demand | job postings\***

In 2021 there were

**1**76%

**more jobs** in the sector than a year earlier

### Job postings - long term developments



## **Average (Median) Advertised Salary 2021**



## **Top Job Titles**



#### **Job Locations (2021 Job Postings)**





# **RETAIL & HOSPITALITY in Dorset**





Click on the occupation groups to explore the developments over time

- Hospitality, Food, and Tourism
- Sales
- Customer and Client Support
- Business Management and Operations
- Maintenance, Repair, and Installation
- Clerical and Administrative
- Transportation
- Information Technology
- Finance









# Which occupations are in demand? Click on the bars to find more



#### **Automation Risk**



#### **Compare Jobs**



Search Q

# RETAIL & HOSPITALITY in Dorset & DORSET



## Top skills 2021

**Job Specific Skills** 

**Top Soft Skills** 

1444

1007

729

**Top Digital Skills** 

| 1297 | Customer Service        |
|------|-------------------------|
| 1210 | Teamwork / Collab       |
| 801  | Cooking                 |
| 724  | Sales                   |
| 662  | Cleaning                |
| 654  | Retail Industry Kno     |
| 352  | Key Performance I       |
|      | Budgeting               |
|      | Store Management        |
|      | Food Safety             |
|      | <b>Customer Contact</b> |
|      | Sales Goals             |
|      | <b>Product Sales</b>    |
|      | Cost Control            |
|      | Merchandising           |
|      | Food Preparation        |
|      | Prod