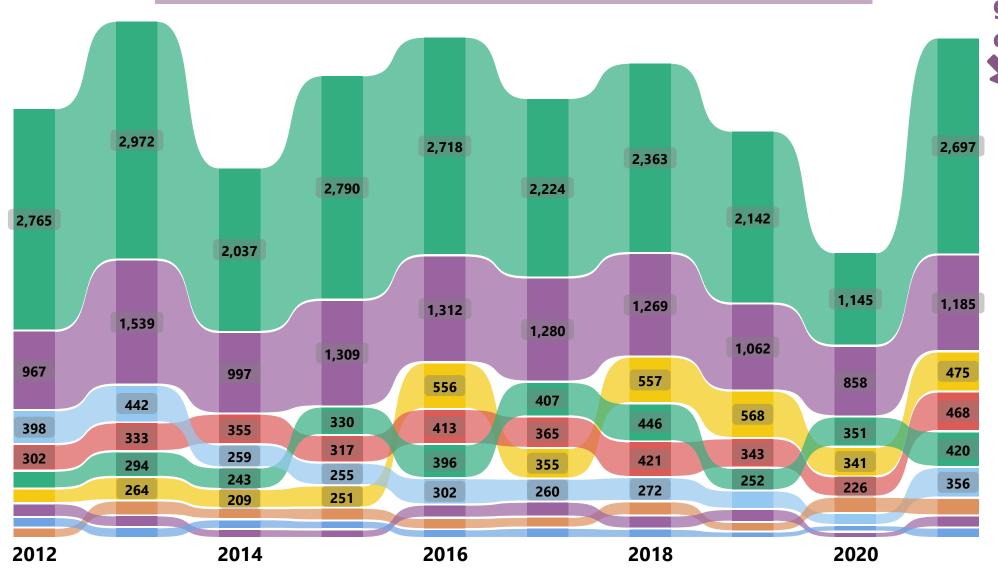

t in Dorset:**

Sales and Retail Assistants 12.832

Waiting and Bar staff 9,350

**Kitchen and Catering Assistants** 6.363

**Storage Workers and Shelf Fillers** 3,209

Chefs

3.199

Managers and Directors in Retail and W... 2.927

**Administrators and Receptionists** 2,790

**Retail Cashiers and Check-out Operators** 2,389

## The sector contributes



12% of Dorset's economy

52% growth since 2010



**Updated: July 2022** 

# RETAIL & HOSPITALITY in Dorset DORSET



## **Sector demand | job postings\***

In 2021 there were

**1**76%

**more jobs** in the sector than a year earlier

### Job postings - long term developments



## **Average (Median) Advertised Salary 2021**



## **Top Job Titles**



#### **Job Locations (2021 Job Postings)**





# **RETAIL & HOSPITALITY in Dorset**





Click on the occupation groups to explore the developments over time

- Hospitality, Food, and Tourism
- Sales
- Customer and Client Support
- Business Management and Operations
- Maintenance, Repair, and Installation
- Clerical and Administrative
- Transportation
- Information Technology
- Finance









# Which occupations are in demand? Click on the bars to find more



#### **Automation Risk**



#### **Compare Jobs**



Search Q

# RETAIL & HOSPITALITY in Dorset & DORSET



## Top skills 2021

**Job Specific Skills** 

**Top Soft Skills** 

1444

1007

729

**Top Digital Skills** 

| 1297 | Customer Service        |
|------|-------------------------|
| 1210 | Teamwork / Collab       |
| 801  | Cooking                 |
| 724  | Sales                   |
| 662  | Cleaning