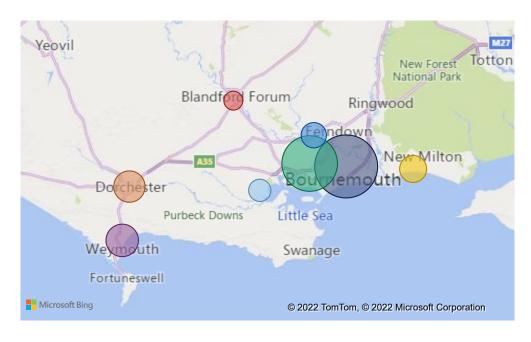

t

82,000

#### **Occupations in employment in Dorset:**

Sales and Retail Assistants 12.832

Waiting and Bar staff 9,350

**Kitchen and Catering Assistants** 6.363

**Storage Workers and Shelf Fillers** 3,209

Chefs

3.199

Managers and Directors in Retail and W... 2.927

**Administrators and Receptionists** 2,790

**Retail Cashiers and Check-out Operators** 2,389

## The sector contributes



12% of Dorset's economy

52% growth since 2010



**Updated: July 2022** 

# RETAIL & HOSPITALITY in Dorset DORSET



## **Sector demand | job postings\***

In 2021 there were

**1**76%

**more jobs** in the sector than a year earlier

### Job postings - long term developments



## **Average (Median) Advertised Salary 2021**



## **Top Job Titles**



#### **Job Locations (2021 Job Postings)**





# **RETAIL & HOSPITALITY in Dorset**





Click on the occupation groups to explore the developments over time

- Hospitality, Food, and Tourism
- Sales
- Customer and Client Support
- Business Management and Operations
- Maintenance, Repair, and Installation
- Clerical and Administrative
- Transportation
- Information Technology
- Finance









# Which occupations are in demand? Click on the bars to find more



#### **Automation Risk**



#### **Compare Jobs**



Search Q

# RETAIL & HOSPITALITY in Dorset & DORSET



## Top skills 2021

**Job Specific Skills** 

**Top Soft Skills** 

1444

1007

729

**Top Digital Skills** 

| 1297 | Customer Service        |
|------|-------------------------|
| 1210 | Teamwork / Collab       |
| 801  | Cooking                 |
| 724  | Sales