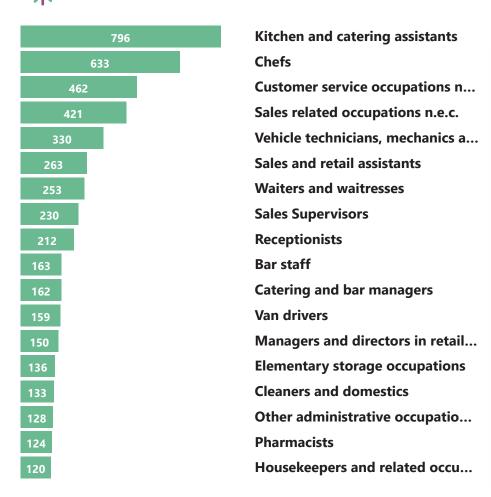

y

52% growth since 2010



**Updated: July 2022** 

# RETAIL & HOSPITALITY in Dorset DORSET



## **Sector demand | job postings\***

In 2021 there were

**1**76%

**more jobs** in the sector than a year earlier

### Job postings - long term developments



## **Average (Median) Advertised Salary 2021**



## **Top Job Titles**



#### **Job Locations (2021 Job Postings)**





# **RETAIL & HOSPITALITY in Dorset**





Click on the occupation groups to explore the developments over time

- Hospitality, Food, and Tourism
- Sales
- Customer and Client Support
- Business Management and Operations
- Maintenance, Repair, and Installation
- Clerical and Administrative
- Transportation
- Information Technology
- Finance









# Which occupations are in demand? Click on the bars to find more



#### **Automation Risk**



#### **Compare Jobs**



Search Q

# RETAIL & HOSPITALITY in Dorset & DORSET



## Top skills 2021

**Job Specific Skills** 

**Top Soft Skills** 

1444

1007

729

**Top Digital Skills** 

| 1297 | Customer Service        |
|------|-------------------------|
| 1210 | Teamwork / Collab       |
| 801  | Cooking                 |
| 724  | Sales                   |
| 662  | Cleaning                |
| 654  | Retail Industry Kno     |
| 352  | Key Performance I       |
|      | Budgeting               |
|      | Store Management        |
|      | Food Safety             |
|      | <b>Customer Contact</b> |
|      | Sales Goals             |
|      | <b>Product Sales</b>    |
|      | Cost Control            |
|      | Merchandising           |
|      | Food Prepar