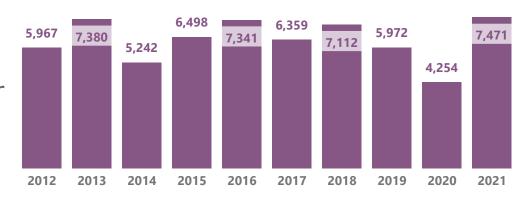

# RETAIL & HOSPITALITY in Dorset & DORSET



# The sector employs:

in England

5,874,000

% of all employed

22%

in Dorsét

82,000

#### **Occupations in employment in Dorset:**

Sales and Retail Assistants 12.832

Waiting and Bar staff 9,350

**Kitchen and Catering Assistants** 6.363

**Storage Workers and Shelf Fillers** 3,209

Chefs

3.199

Managers and Directors in Retail and W... 2.927

**Administrators and Receptionists** 2,790

**Retail Cashiers and Check-out Operators** 2,389

## The sector contributes



12% of Dorset's economy

52% growth since 2010



**Updated: July 2022** 

# RETAIL & HOSPITALITY in Dorset DORSET



## **Sector demand | job postings\***

In 2021 there were

**1**76%

**more jobs** in the sector than a year earlier

### Job postings - long term developments



## **Average (Median) Advertised Salary 2021**



## **Top Job Titles**



#### **Job Locations (2021 Job Postings)**





# **RETAIL & HOSPITALITY in Dorset**





Click on the occupation groups to explore the developments over time

- Hospitality, Food, and Tourism
- Sales
- Customer and Client Support
- Business Management and Operations
- Maintenance, Repair, and Installation
- Clerical and Administrative
- Transportation
- Information Technology
- Finance









# Which occupations are in demand? Click on the bars to find more



#### **Automation Risk**



#### **Compare Jobs**



Search Q

# RETAIL & HOSPITALITY in Dorset & DORSET



## Top skills 2021

**Job Specific Skills** 

**Top Soft Skills** 

1444

1007

729

**Top Digital Skills** 

| 1297 | Customer Service        |
|-