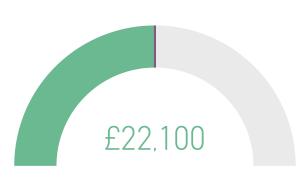

sector employs:

in England

5,874,000

% of all employed

22%

in Dorsét

82,000

#### **Occupations in employment in Dorset:**

Sales and Retail Assistants 12.832

Waiting and Bar staff 9,350

**Kitchen and Catering Assistants** 6.363

**Storage Workers and Shelf Fillers** 3,209

Chefs

3.199

Managers and Directors in Retail and W... 2.927

**Administrators and Receptionists** 2,790

**Retail Cashiers and Check-out Operators** 2,389

## The sector contributes



12% of Dorset's economy

52% growth since 2010



**Updated: July 2022** 

# RETAIL & HOSPITALITY in Dorset DORSET



## **Sector demand | job postings\***

In 2021 there were

**1**76%

**more jobs** in the sector than a year earlier

### Job postings - long term developments



## **Average (Median) Advertised Salary 2021**



## **Top Job Titles**



#### **Job Locations (2021 Job Postings)**





# **RETAIL & HOSPITALITY in Dorset**





Click on the occupation groups to explore the developments over time

- Hospitality, Food, and Tourism
- Sales
- Customer and Client Support
- Business Management and Operations
- Maintenance, Repair, and Installation
- Clerical and Administrative
- Transportation
- Information Technology
- Finance









# Which occupations are in demand? Click on the bars to find more



#### **Automation Risk**



#### **Compare Jobs**



Search Q

# RETAIL & HOSPITALITY in Dorset & DORSET



## Top skills 2021

**Job Specific Skills** 

**Top Soft Skills** 

1444

1007

729

**Top Digital Skills** 

| 1297 | Customer Service        |
|------|-------------------------|
| 1210 | Teamwork