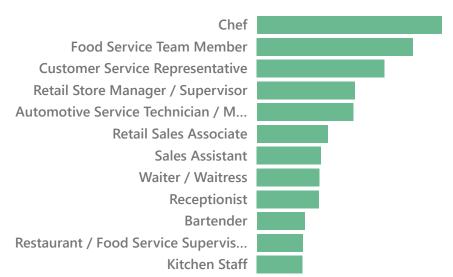

and

5,874,000

% of all employed

22%

in Dorsét

82,000

#### **Occupations in employment in Dorset:**

Sales and Retail Assistants 12.832

Waiting and Bar staff 9,350

**Kitchen and Catering Assistants** 6.363

**Storage Workers and Shelf Fillers** 3,209

Chefs

3.199

Managers and Directors in Retail and W... 2.927

**Administrators and Receptionists** 2,790

**Retail Cashiers and Check-out Operators** 2,389

## The sector contributes



12% of Dorset's economy

52% growth since 2010



**Updated: July 2022** 

# RETAIL & HOSPITALITY in Dorset DORSET



## **Sector demand | job postings\***

In 2021 there were

**1**76%

**more jobs** in the sector than a year earlier

### Job postings - long term developments



## **Average (Median) Advertised Salary 2021**



## **Top Job Titles**



#### **Job Locations (2021 Job Postings)**





# **RETAIL & HOSPITALITY in Dorset**





Click on the occupation groups to explore the developments over time

- Hospitality, Food, and Tourism
- Sales
- Customer and Client Support
- Business Management and Operations
- Maintenance, Repair, and Installation
- Clerical and Administrative
- Transportation
- Information Technology
- Finance









# Which occupations are in demand? Click on the bars to find more



#### **Automation Risk**



#### **Compare Jobs**



Search Q

# RETAIL & HOSPITALITY in Dorset & DORSET



## Top skills 2021

**Job Specific Skills** 

**Top Soft Skills** 

1444

1007

729

**Top Digital Skills** 

| 1297 | Customer Service        |
|------|-------------------------|
| 1210 | Teamwork / Collab       |
| 801