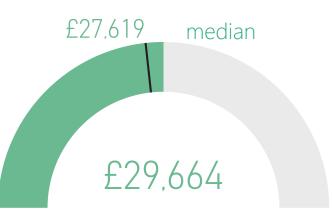

Operators** 2,389

## The sector contributes



12% of Dorset's economy

52% growth since 2010



**Updated: July 2022** 

# RETAIL & HOSPITALITY in Dorset DORSET



## **Sector demand | job postings\***

In 2021 there were

**1**76%

**more jobs** in the sector than a year earlier

### Job postings - long term developments



## **Average (Median) Advertised Salary 2021**



## **Top Job Titles**



#### **Job Locations (2021 Job Postings)**





# **RETAIL & HOSPITALITY in Dorset**





Click on the occupation groups to explore the developments over time

- Hospitality, Food, and Tourism
- Sales
- Customer and Client Support
- Business Management and Operations
- Maintenance, Repair, and Installation
- Clerical and Administrative
- Transportation
- Information Technology
- Finance









# Which occupations are in demand? Click on the bars to find more



#### **Automation Risk**



#### **Compare Jobs**



Search Q

# RETAIL & HOSPITALITY in Dorset & DORSET



## Top skills 2021

**Job Specific Skills** 

**Top Soft Skills** 

1444

1007

729

**Top Digital Skills** 

| 1297 | Customer Service        |
|------|-------------------------|
| 1210 | Teamwork / Collab       |
| 801  | Cooking                 |
| 724  | Sales                   |
| 662  | Cleaning                |
| 654  | Retail Industry Kno     |
| 352  | Key Performance I       |
|      | Budgeting               |
|      | Store Management        |
|      | Food Safety             |
|      | <b>Customer Contact</b> |
|      | Sales Goals             |
|      | <b>Product Sales</b>    |
|      | Cost Contr