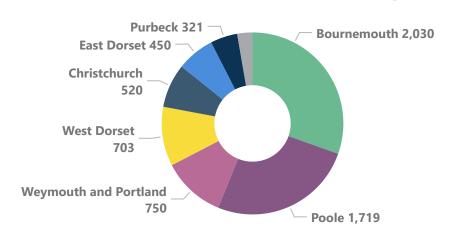

sét

82,000

#### **Occupations in employment in Dorset:**

Sales and Retail Assistants 12.832

Waiting and Bar staff 9,350

**Kitchen and Catering Assistants** 6.363

**Storage Workers and Shelf Fillers** 3,209

Chefs

3.199

Managers and Directors in Retail and W... 2.927

**Administrators and Receptionists** 2,790

**Retail Cashiers and Check-out Operators** 2,389

## The sector contributes



12% of Dorset's economy

52% growth since 2010



**Updated: July 2022** 

# RETAIL & HOSPITALITY in Dorset DORSET



## **Sector demand | job postings\***

In 2021 there were

**1**76%

**more jobs** in the sector than a year earlier

### Job postings - long term developments



## **Average (Median) Advertised Salary 2021**



## **Top Job Titles**



#### **Job Locations (2021 Job Postings)**





# **RETAIL & HOSPITALITY in Dorset**





Click on the occupation groups to explore the developments over time

- Hospitality, Food, and Tourism
- Sales
- Customer and Client Support
- Business Management and Operations
- Maintenance, Repair, and Installation
- Clerical and Administrative
- Transportation
- Information Technology
- Finance









# Which occupations are in demand? Click on the bars to find more



#### **Automation Risk**



#### **Compare Jobs**



Search Q

# RETAIL & HOSPITALITY in Dorset & DORSET



## Top skills 2021

**Job Specific Skills** 

**Top Soft Skills** 

1444

1007

729

**Top Digital Skills** 

| 1297 | Customer Service        |
|------|-------------------------|
| 1210 | Teamwork / Collab       |
| 801  | Cooking                 |
| 724  | Sales