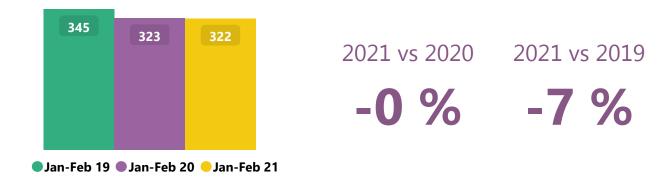

## John Advertised Veer to

in Dorset | 2021

Jobs Advertised Year to
Date 2021

322