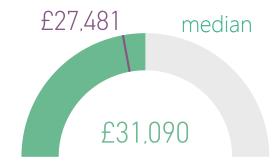

trends



## in Dorset | 2020



**Jobs advertised (Full Year)** 



| Employer Search Q           | # Jobs<br>2020 |
|-----------------------------|----------------|
| JPMORGAN CHASE & CO         | 632            |
| BUPA                        | 114            |
| CITY & COUNTY HEALTHCARE    | 79             |
| GATTACA PLC                 | 59             |
| AGEAS INSURANCE<br>LIMITED  | 54             |
| STRIDE LIMITED              | 36             |
| NATIONWIDE BUILDING SOCIETY | 33             |
| HEALTHCARE NETWORK LIMITED  | 25             |
| BESTWAY GROUP               | 23             |
| THE BANK OF NEW YORK MELLON | 18             |

# What skills are in demand? Hover over the bars for descriptions



Search

### **Jobs Advertised 2020**

1,742

### **Average Salary UK**



#### **Automation Risk**



## Which occupations are in demand? Click on the bars to find more



### **Required Education**





**Jobs Advertised** 

**Average Salary UK** 

27.746





**People Employed** 

% of All Employed

16,000



Source: ONS

# Which occupations are in demand? Click on the bars to find more



Information Technolog...
Business, Research and ...
Sales Related Occupatio...
Business, Finance and R...
Customer Service Occu...
Managers and Propriet...
Functional Managers a...
Other Administrative O...
Administrative Occupat...
Sales, Marketing and R...
Chief Executives and Se...



| Employer                     | # Jobs |
|------------------------------|--------|
| JPMORGAN CHASE & CO          | 575    |
| BUPA                         | 93     |
| NATIONWIDE BUILDIN