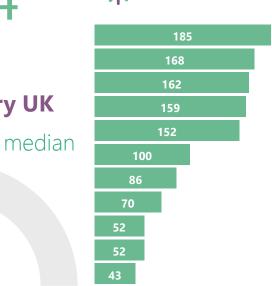

## What skills are in demand?

| 349 | Teamwork / Colla         |
|-----|--------------------------|
| 330 | Customer Service         |
| 234 | Project Managem          |
| 157 | Stakeholder Mana         |
| 145 | Sales                    |
| 142 | <b>Customer Contact</b>  |
| 135 | <b>Business Analysis</b> |
| 129 | Securities               |
| 114 | Accounting               |
| 106 | Derivatives              |
| 105 | Budgeting                |
| 104 | <b>Risk Management</b>   |
| 91  | Change Managem           |