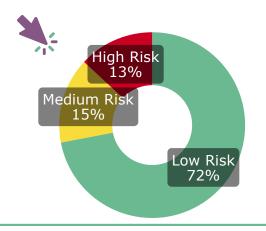

20



**Jobs advertised (Full Year)** 



| Employer Search Q           | # Jobs<br>2020 |
|-----------------------------|----------------|
| JPMORGAN CHASE & CO         | 632            |
| BUPA                        | 114            |
| CITY & COUNTY HEALTHCARE    | 79             |
| GATTACA PLC                 | 59             |
| AGEAS INSURANCE<br>LIMITED  | 54             |
| STRIDE LIMITED              | 36             |
| NATIONWIDE BUILDING SOCIETY | 33             |
| HEALTHCARE NETWORK LIMITED  | 25             |
| BESTWAY GROUP               | 23             |
| THE BANK OF NEW YORK MELLON | 18             |

# What skills are in demand? Hover over the bars for descriptions



Search

### **Jobs Advertised 2020**

1,742

### **Average Salary UK**



#### **Automation Risk**



## Which occupations are in demand? Click on the bars to find more



### **Required Education**





**Jobs Advertised** 

**Average Salary UK** 

27.746





**People Employed** 

% of All Employed

16,000



Source: ONS

# Which occupations are in demand? Click on the bars to find more



Information Technolog...
Business, Research and ...
Sales Related Occupatio...
Business, Finance and R...
Customer Service Occu...
Managers and Propriet...
Functional Managers a...
Other Administrative O...
Administrative Occupat...
Sales, Marketing and R...
Chief Executives and Se...



| Employer                     | # Jobs |
|------------------------------|--------|
| JPMORGAN CHASE & CO          | 575    |
| BUPA                         | 93     |
| NATIONWIDE BUILDING SOCIETY  | 59     |
| BEST