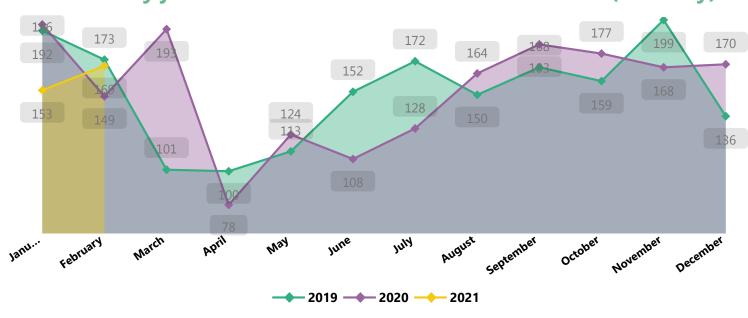

## **How many jobs were advertised in Finance in Dorset (monthly)**

#### Jobs advertised Year to Date

Indicators to be interpreted with care - read quidance | Source: Burning Glass Technologies: Labour Insight. 2020.

Search