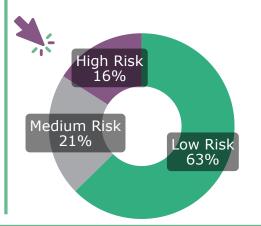

(UK) LIMITED           | 25     |
| PROTECT LINE LTD             | 25     |
| STRIDE LIMITED               | 23     |
| THE BANK OF NEW YORK MELLON  | 23     |
| MCCOLL'S RETAIL GROUP<br>PLC | 20     |
| THE GYM GROUP PLC            | 20     |

## What skills are in demand?

| 349 | Teamwork / Colla         |
|-----|--------------------------|
| 330 | Customer Service         |
| 234 | Project Managem          |
| 157 | Stakeholder Mana         |
| 145 | Sales                    |
| 142 | <b>Customer Contact</b>  |
| 135 | <b>Business Analysis</b> |
| 129 | Securities               |
| 114 | Accounting               |
| 106 | Derivatives              |
| 105 | Budgeting                |
| 104 | <b>Risk Management</b>   |
| 91  | Change Managem           |

## **Automation Risk**

30.630



### **Required Education**