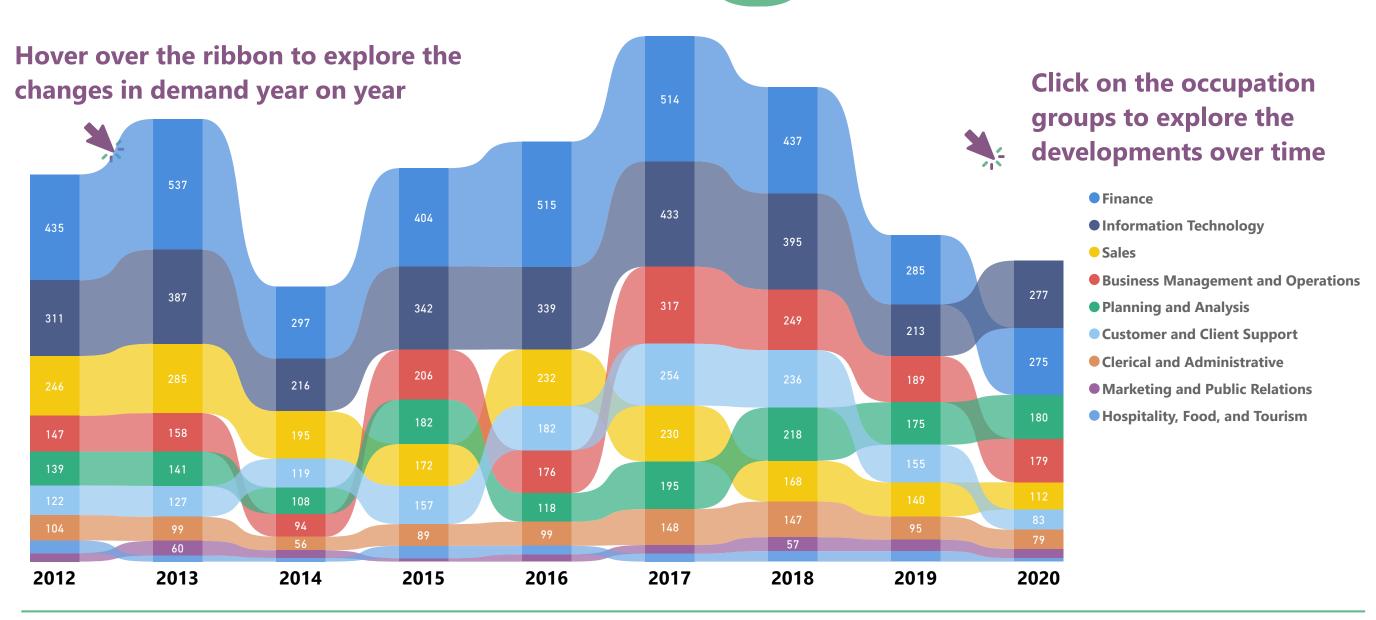

nologies: Labour Insight. 2020.

Search

## **January - February 2021**

**Employer** # Jobs 2021 Search 149 JPMORGAN CHASE & CO 15 **BUPA NATIONWIDE BUILDING** 11 **SOCIETY BARCLAYS** 5 **PROTECT LINE LTD** THE BANK OF NEW YORK 5 **MELLON** THE GYM GROUP PLC **BESTWAY GROUP COUNTRYWIDE ESTATE AGENTS GATTACA PLC** LV= GENERAL **INSURANCE ALLIANZ INSURANCE** 3 PAYMENTSENSE LIMITED 3 **REASSURED LIMITED** 3 STRIDE LIMITED

# What skills are in demand? Hover over the bars for descriptions



Teamwork / Colla...

## John Advertised Veer to

in Dorset | 2021

Jobs Advertised Year to
Date 2021

322

### **Average Salary UK**



#### **Automation Risk**



## Which occupations are in demand? Click on the bars to find more



### **Required Education**







## Top 10 Occupational groups trends



## in Dorset | 2020



**Jobs advertised (Full Year)** 



| Employer Search Q           | # Jobs<br>2020 |
|-----------------------------|----------------|
| JPMORGAN CHASE & CO         | 632            |
| BUPA                        | 114            |
| CITY & COUNTY HEALTHCARE    | 79             |
| GATTACA PLC                 | 59             |
| AGEAS INSURANCE<br>LIMITED  | 54             |
| STRIDE LIMITED              | 36             |
| NATIONWIDE BUILDING SOCIETY | 33             |
| HEALTHCARE NETWORK LIMITED  | 25             |
| BESTWAY GROUP               | 23             |
| THE BANK OF NEW YORK MELLON | 18             |

# What skills are in demand? Hover over the bars for descriptions



Search

### **Jobs Advertised 2020**

1,742

### **Average Salary UK**



#### **