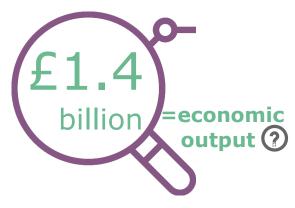

### **Required Education**

**Jobs Advertised** 

**Average Salary UK** 

27.746

**People Employed** 

% of All Employed

16,000

Source: ONS