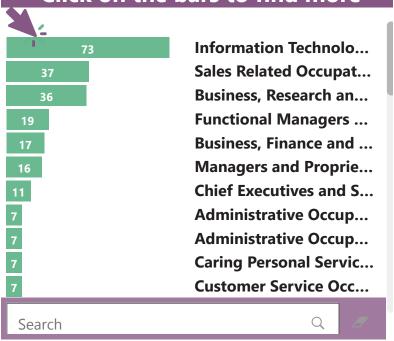

## Which occupations are in demand? Click on the bars to find more

# Which occupations are in demand? Click on the bars to find more

Information Technolog...
Business, Research and ...
Sales Related Occupatio...
Business, Finance and R...
Customer Service Occu...
Managers and Propriet...
Functional Managers a...
Other Administrative O...
Administrative Occupat...
Sales, Marketing and R...
Chief Executives and Se...