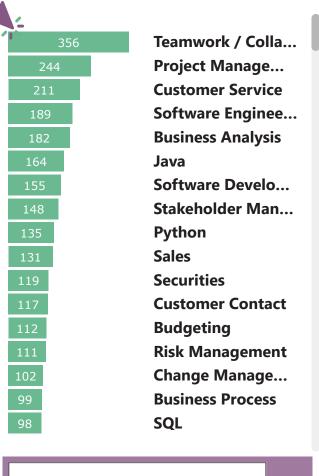

# What skills are in demand? Hover over the bars for descriptions

Teamwork / Colla...