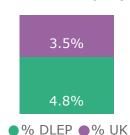

| 114            |
| CITY & COUNTY HEALTHCARE    | 79             |
| GATTACA PLC                 | 59             |
| AGEAS INSURANCE<br>LIMITED  | 54             |
| STRIDE LIMITED              | 36             |
| NATIONWIDE BUILDING SOCIETY | 33             |
| HEALTHCARE NETWORK LIMITED  | 25             |
| BESTWAY GROUP               | 23             |
| THE BANK OF NEW YORK MELLON | 18             |

# What skills are in demand? Hover over the bars for descriptions



Search

### **Jobs Advertised 2020**

1,742

### **Average Salary UK**



#### **Automation Risk**



## Which occupations are in demand? Click on the bars to find more



### **Required Education**





**Jobs Advertised** 

**Average Salary UK** 

27.746





**People Employed** 

% of All Employed

16,000



Source: ONS

# Which occupations are in demand? Click on the bars to find more



Information Technolog...
Business, Research and ...
Sales Related Occupatio...
Business, Finance and R...
Customer Service Occu...
Managers and Propriet...
Functional Managers a...
Other Administrative O...
Administrative Occupat...
Sales, Marketing and R...
Chief Executives and Se...



| Employer                     | # Jobs |
|------------------------------|--------|
| JPMORGAN CHASE & CO          | 575    |
| BUPA                         | 93     |
| NATIONWIDE BUILDING SOCIETY  | 59     |
| BESTWAY GROUP                | 53     |
| AGEAS INSURANCE LIMITED      | 41     |
| GATTACA PLC                  | 32     |
| AGEAS (UK) LIMITED           | 25     |
| PROTECT LINE LTD             | 25     |
| STRID