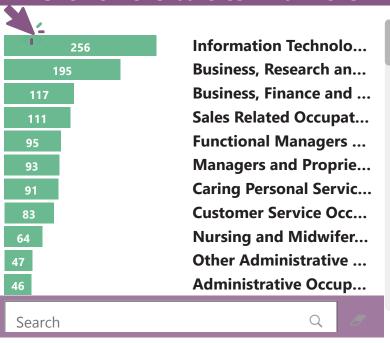

# Which occupations are in demand? Click on the bars to find more

Information Technolog...
Business, Research and ...
Sales Related Occupatio...
Business, Finance and R...
Customer Service Occu...
Managers and Propriet...
Functional Managers a...
Other Administrative O...
Administrative Occupat...
Sales, Marketing and R...
Chief Executives and Se...