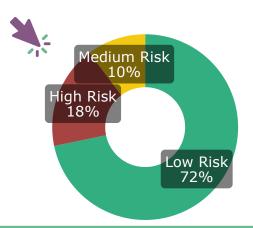

n Dorset (monthly)**



#### Jobs advertised Year to Date



Indicators to be interpreted with care - read quidance | Source: Burning Glass Technologies: Labour Insight. 2020.

Search

## **January - February 2021**

**Employer** # Jobs 2021 Search 149 JPMORGAN CHASE & CO 15 **BUPA NATIONWIDE BUILDING** 11 **SOCIETY BARCLAYS** 5 **PROTECT LINE LTD** THE BANK OF NEW YORK 5 **MELLON** THE GYM GROUP PLC **BESTWAY GROUP COUNTRYWIDE ESTATE AGENTS GATTACA PLC** LV= GENERAL **INSURANCE ALLIANZ INSURANCE** 3 PAYMENTSENSE LIMITED 3 **REASSURED LIMITED** 3 STRIDE LIMITED

# What skills are in demand? Hover over the bars for descriptions



Teamwork / Colla...

## John Advertised Veer to

in Dorset | 2021

Jobs Advertised Year to
Date 2021

322

### **Average Salary UK**



#### **Automation Risk**



## Which occupations are in demand? Click on the bars to find more



### **Required Education**







## Top 10 Occupational groups trends



## in Dorset | 2020



**Jobs advertised (Full Year)** 



| Employer Search Q           | # Jobs<br>2020 |
|-----------------------------|----------------|
| JPMORGAN CHASE & CO         | 632            |
| BUPA                        | 114            |
| CITY & COUNTY HEALTHCARE    | 79             |
| GATTACA PLC                 | 59             |
| AGEAS INSURANCE<br>LIMITED  | 54             |
| STRIDE LIMITED              | 36             |
| NATIONWIDE BUILDING SOCIETY | 33             |
| HEALTHCARE NETWORK LIMITED  | 25             |
| BESTWAY GROUP               | 23             |
| THE BANK OF NEW YORK MELLON | 18             |

# What