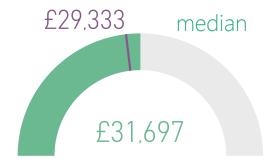

were advertised in Finance in Dorset (monthly)**



#### Jobs advertised Year to Date



Indicators to be interpreted with care - read quidance | Source: Burning Glass Technologies: Labour Insight. 2020.

Search

## **January - February 2021**

**Employer** # Jobs 2021 Search 149 JPMORGAN CHASE & CO 15 **BUPA NATIONWIDE BUILDING** 11 **SOCIETY BARCLAYS** 5 **PROTECT LINE LTD** THE BANK OF NEW YORK 5 **MELLON** THE GYM GROUP PLC **BESTWAY GROUP COUNTRYWIDE ESTATE AGENTS GATTACA PLC** LV= GENERAL **INSURANCE ALLIANZ INSURANCE** 3 PAYMENTSENSE LIMITED 3 **REASSURED LIMITED** 3 STRIDE LIMITED

# What skills are in demand? Hover over the bars for descriptions



Teamwork / Colla...

## John Advertised Veer to

in Dorset | 2021

Jobs Advertised Year to
Date 2021

322

### **Average Salary UK**



#### **Automation Risk**



## Which occupations are in demand? Click on the bars to find more



### **Required Education**







## Top 10 Occupational groups trends



## in Dorset | 2020



**Jobs advertised (Full Year)** 



| Employer Search Q           | # Jobs<br>2020 |
|-----------------------------|----------------|
| JPMORGAN CHASE & CO         | 632            |
| BUPA                        | 114            |
| CITY & COUNTY HEALTHCARE    | 79             |
| GATTACA PLC                 | 59             |
| AGEAS INSURANCE<br>LIMITED  | 54             |
| STRIDE LIMITED              | 36             |
| NATIONWIDE BUILDING SOCIETY | 33             |
| HEALTHCARE NETWORK LIMITED  | 25             |
| BESTWAY GROUP               | 23             |
| THE BANK OF NEW YORK MELLO