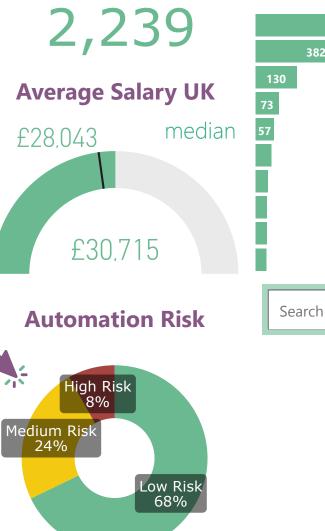

What skills are in demand? Hover over the bars for descriptions

263

210

147

137

133

122

112