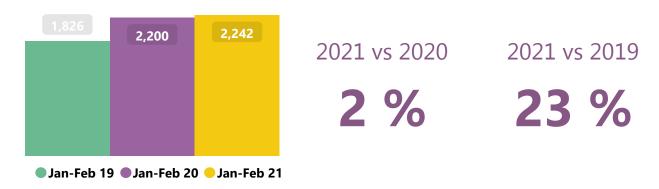

|        |   |   | 13                    |  |
| Care UK Health And Social Care |        |   |   | 12                    |  |

| Job Titles           | Search | ۹. | # Jobs<br>▼ | ^  |
|----------------------|--------|----|-------------|----|
| Staff Nurse          |        |    | e           | 50 |
| Care Assistant       |        |    | 5           | 59 |
| Registered Nurse     |        |    |             | 89 |
| Healthcare Assistant |        |    | 2           | 26 |
| Night Nurse          |        |    | 1           | 5  |
| Home Care Assistant  |        |    | 1           | 2  |
| Support Worke        | r      |    | 1           | 0  |

## Year to Date - Jan-Feb 2021

#### How many jobs were advertised in Healthcare in Dorset (monthly)



#### Jobs advertised Year to Date



## **HEALTHCARE**

## January - February 2021

| Employer<br>Search Q /                               | # Jobs<br>2021<br>▲ | ^ |
|------------------------------------------------------|---------------------|---|
| 1ST FOR CARE LIMITED                                 | 1                   |   |
| AA TAYLOR MEDICAL<br>CONSULTING LTD                  | 1                   |   |
| ABACUS CARE<br>SOLUTIONS                             | 1                   |   |
| ACCOMPLISH                                           | 1                   |   |
| ACCOMPLISH GROUP                                     | 1                   |   |
| ACE GROUP LTD.                                       | 1                   |   |
| ALLIED FACILITIES<br>INCORPORATING THE<br>GLEAM TEAM | 1                   |   |
| AM