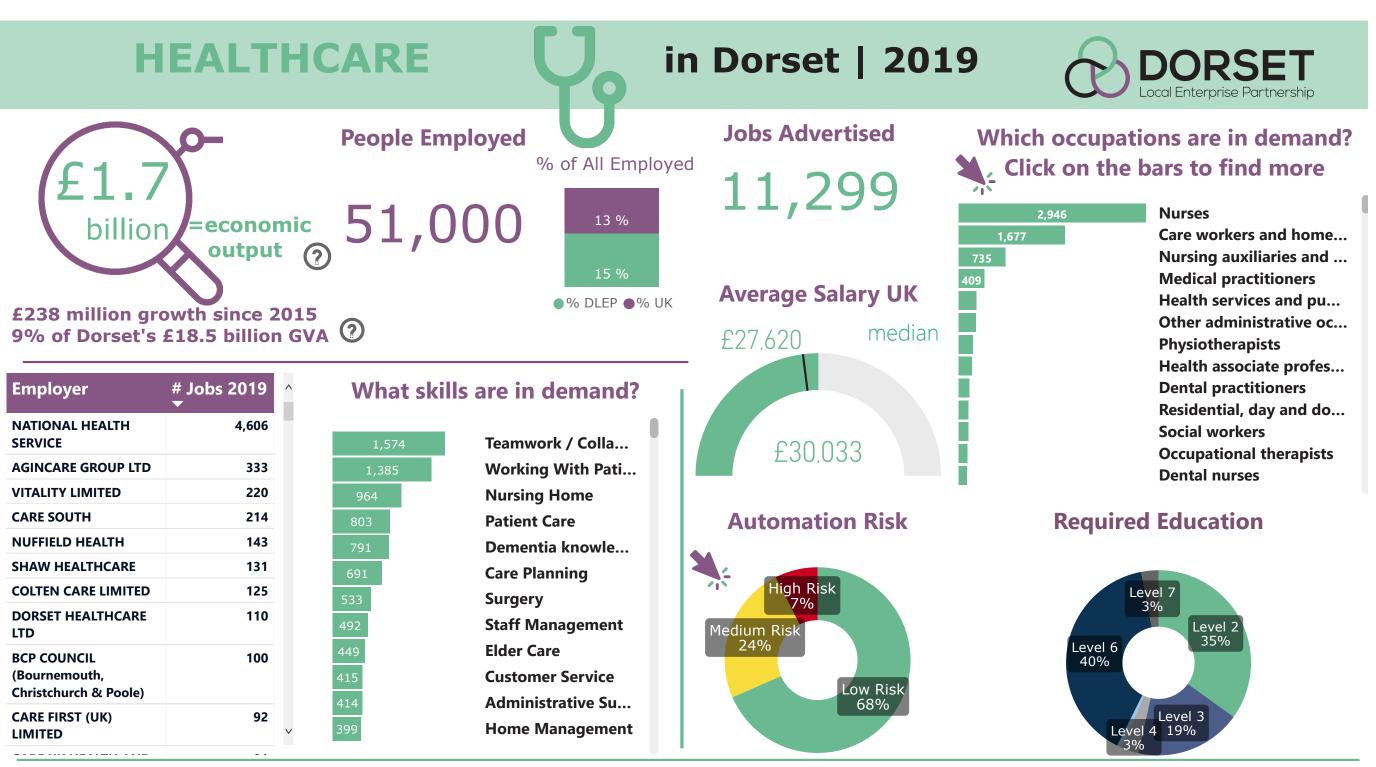

# **HEALTHCARE** in Dorset

## **Latest Jobs - February 2021**

#### Click on the employer or job title to see a list of all recently advertised vacancies

 $\wedge$ 

| Employer                       | Search | Q | _ | # Jobs<br>Posted<br>▼ |  |
|--------------------------------|--------|---|---|-----------------------|--|
| National Health Service        |        |   |   | 525                   |  |
| Employer not listed            |        |   |   | 249                   |  |
| Agincare Group Ltd             |        |   |   | 27                    |  |
| Colten Care Limited            |        |   |   | 25                    |  |
| Vitality Limited               |        |   |   | 20                    |  |
| Nuffield Health                |        |   |   | 13                    |  |
| Care UK Health And Social Care |        |   |   | 12                    |  |

| Job Titles           | Search | ۹. | # Jobs<br>▼ | ^  |
|----------------------|--------|----|-------------|----|
| Staff Nurse          |        |    | e           | 50 |
| Care Assistant       |        |    | 5           | 59 |
| Registered Nurse     |        |    |             | 89 |
| Healthcare Assistant |        |    | 2           | 26 |
| Night Nurse          |        |    | 1           | 5  |
| Home Care Assistant  |        |    | 1           | 2  |
| Support Worke        | r      |    | 1           | 0  |