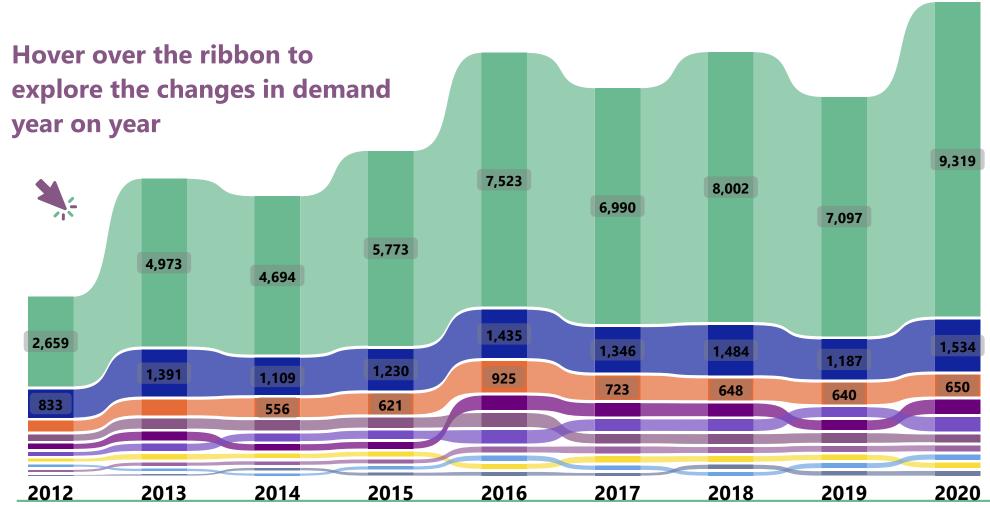

## **Top 10 Occupational groups trends**

### Click on the occupation groups to explore the developments over time

- Health Care including Nursing
- Community and Social Services
- Clerical and Administrative
- Hospitality, Food, and Tourism
- Education and Training
- Business Management and Operations
- Sales
- Information Technology
- Finance
- Planning and Analysis

Source: Burning Glass Technologies: Labour Insight. 2021.

Source: Burning Glass Technologies: Labour Insight. 2021.

Source: ONS 2018 Regional gross value added by industry | ONS 2018 ONS Business Register and Employment Survey | Burning Glass Technologies: Labour Insight. 2021.