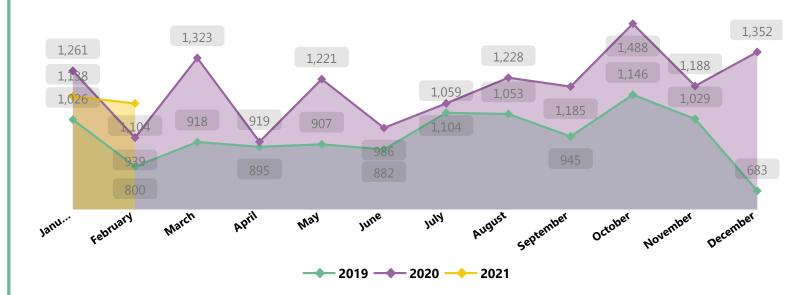

|  |
| Nuffield Health                |        |   |   | 13                    |  |
| Care UK Health And Social Care |        |   |   | 12                    |  |

| Job Titles           | Search | ۹. | # Jobs<br>▼ | ^  |
|----------------------|--------|----|-------------|----|
| Staff Nurse          |        |    | e           | 50 |
| Care Assistant       |        |    | 5           | 59 |
| Registered Nurse     |        |    |             | 89 |
| Healthcare Assistant |        |    | 2           | 26 |
| Night Nurse          |        |    | 1           | 5  |
| Home Care Assistant  |        |    | 1           | 2  |
| Support Worke        | r      |    | 1           | 0  |

## Year to Date - Jan-Feb 2021

#### How many jobs were advertised in Healthcare in Dorset (monthly)



#### Jobs advertised Year to Date



## **HEALTHCARE**

## January - February 2021

| Employer<br>Search Q /                               | # Jobs<br>2021<br>▲ | ^ |
|------------------------------------------------------|---------------------|---|
| 1ST FOR CARE LIMITED                                 | 1                   |   |
| AA TAYLOR MEDICAL<br>CONSULTING LTD                  | 1                   |   |
| ABACUS CARE<br>SOLUTIONS                             | 1                   |   |
| ACCOMPLISH                                           | 1                   |   |
| ACCOMPLISH GROUP                                     | 1                   |   |
| ACE GROUP LTD.                                       | 1                   |   |
| ALLIED FACILITIES<br>INCORPORATING THE<br>GLEAM