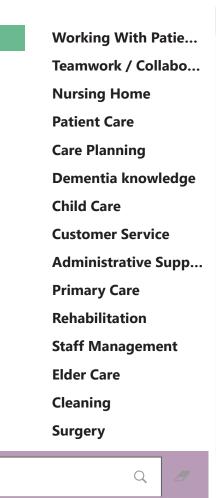

What skills are in demand? Hover over the bars for descriptions

263

210

147

137

133

122

112

68

Search

in Dorset | 2021

Which occupations are in demand?

Nurses Care workers and home ca... Nursing auxiliaries and as... Medical practitioners Other administrative occu... Health services and public... Nursery nurses and assist... Residential, day and domi... Psychologists Health associate professio...