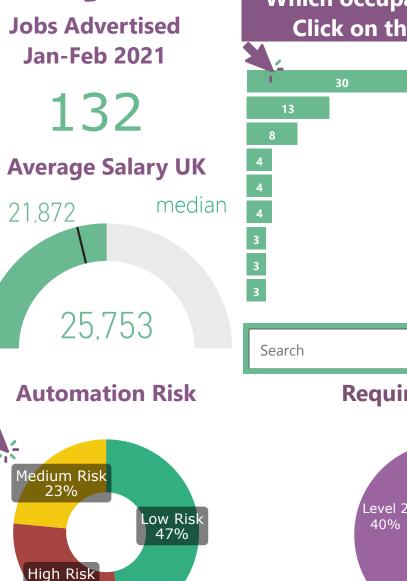

Which occupations are in demand? Click on the bars to find more

|                           |    | 1                          |  |  |  |
|---------------------------|----|----------------------------|--|--|--|
| 0                         | 30 | Chefs                      |  |  |  |
| 13                        |    | Kitchen and catering assis |  |  |  |
| 8                         |    | Waiters and waitresses     |  |  |  |
|                           |    | Cooks                      |  |  |  |
|                           |    | Other elementary services  |  |  |  |
|                           |    | Van drivers                |  |  |  |
|                           |    | Customer service occupati  |  |  |  |
|                           |    | Hotel and accommodatio     |  |  |  |
|                           |    | Marketing and sales direct |  |  |  |
|                           |    |                            |  |  |  |
| earch                     |    | Q 🍠                        |  |  |  |
| <b>Required Education</b> |    |                            |  |  |  |
|                           |    |                            |  |  |  |