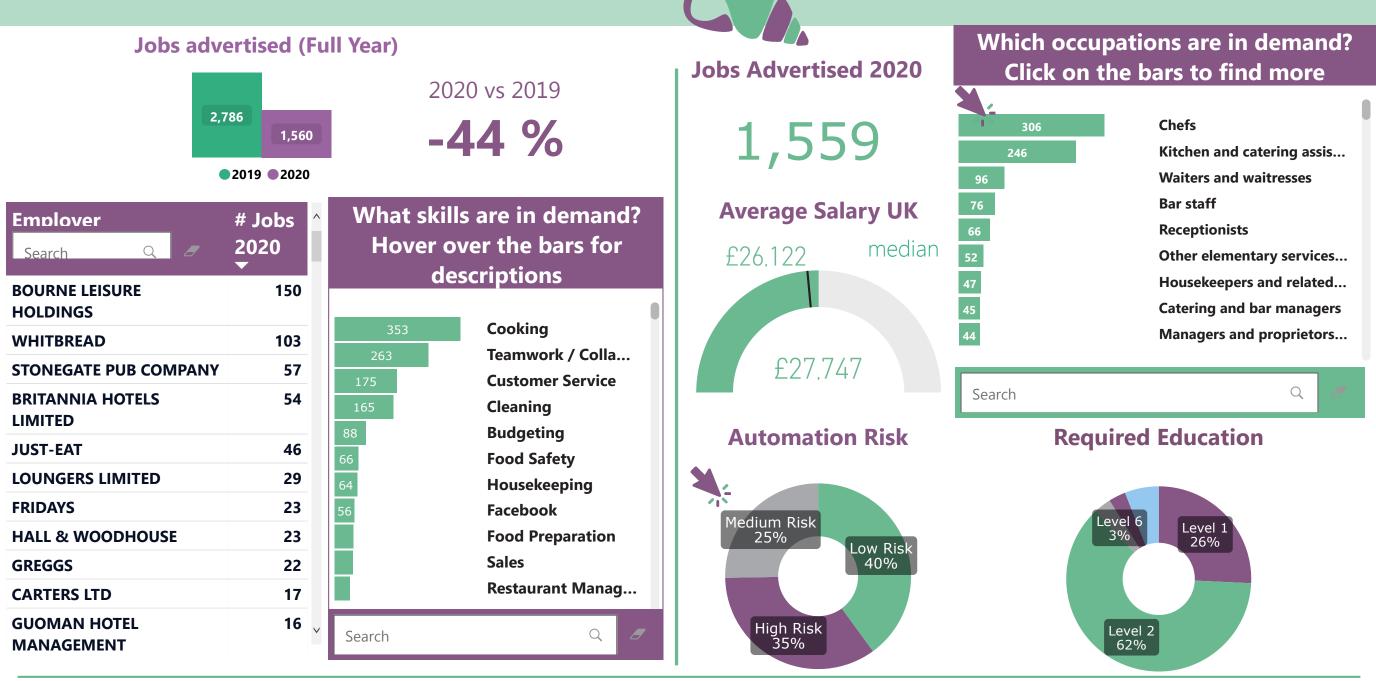

What skills are in demand? Hover over the bars for descriptions

#### Cooking Teamwork / Colla... **Food Preparation Customer Service** Apex Code Cleaning Salesforce Sales Hospitality Indust... **Budgeting** Facebook **Food Safety** Housekeeping Plumbing **Cost Control Key Performance I...** Q

Which occupations are in demand? Click on the bars to find more

|                           |    | 1                          |  |  |  |
|---------------------------|----|----------------------------|--|--|--|
| 0                         | 30 | Chefs                      |  |  |  |
| 13                        |    | Kitchen and catering assis |  |  |  |
| 8                         |    | Waiters and waitresses     |  |  |  |
|                           |    | Cooks                      |  |  |  |
|                           |    | Other elementary services  |  |  |  |
|                           |    | Van drivers                |  |  |  |
|                           |    | Customer service occupati  |  |  |  |
|                           |    | Hotel and accommodatio     |  |  |  |
|                           |    | Marketing and sales direct |  |  |  |
|                           |    |                            |  |  |  |
| earch                     |    | Q 🍠                        |  |  |  |
| <b>Required Education</b> |    |                            |  |  |  |
|                           |    |                            |  |  |  |