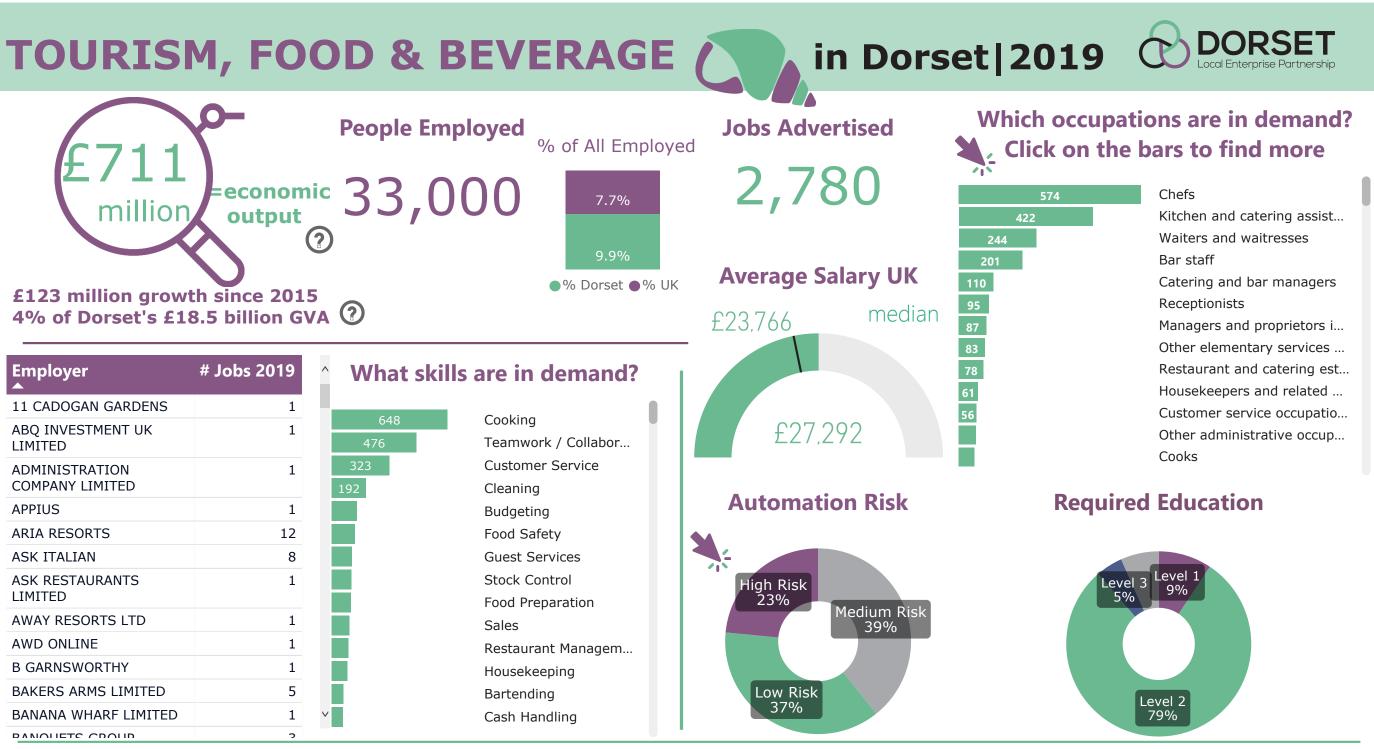

|                            |  |  |  |
| earch                     |    | Q 🍠                        |  |  |  |
| <b>Required Education</b> |    |                            |  |  |  |
|                           |    |                            |  |  |  |

Level 1 60%

30%

## **TOURISM, FOOD & BEVERAGE**

## **Top 10 Occupational groups trends**

Hover over the ribbon to explore the changes in demand year on year



Click on the occupation groups to explore the developments over time

Sales

Finance

Transportation

Hospitality, Food, and Tourism

Business Management and Operations

Clerical and Administrative

Customer and Client Support

Information Technology

Education and Training

Marketing and Public Relations

in Dorset



# TOURISM, FOOD & BEVERAGE,

### in Dorset 2020







Source: ONS 2018 Regional gross value added by industry | ONS 2018 ONS Business Register and Employment Survey | Burning Glass Technologies: Labour Insight. 2020.