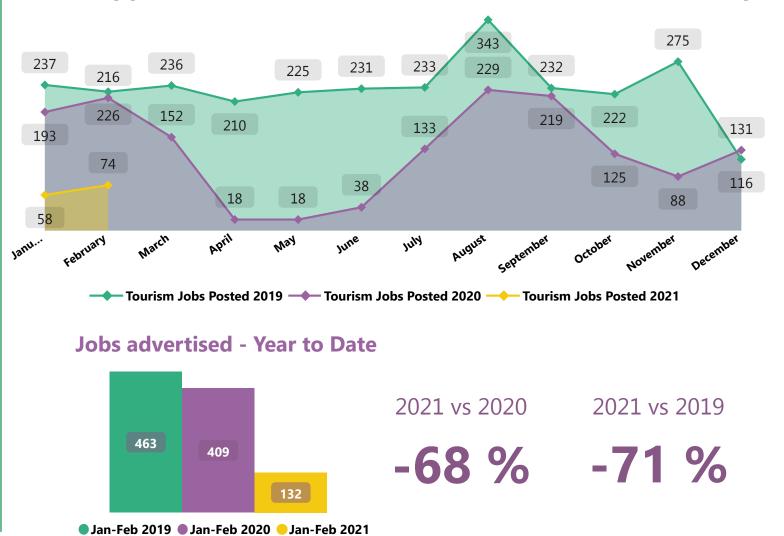

How many jobs were advertised in Tourism sector in Dorset (monthly)

Year to Date - Jan-Feb 2021

Source: Burning Glass Technologies: Labour Insight. 2021.