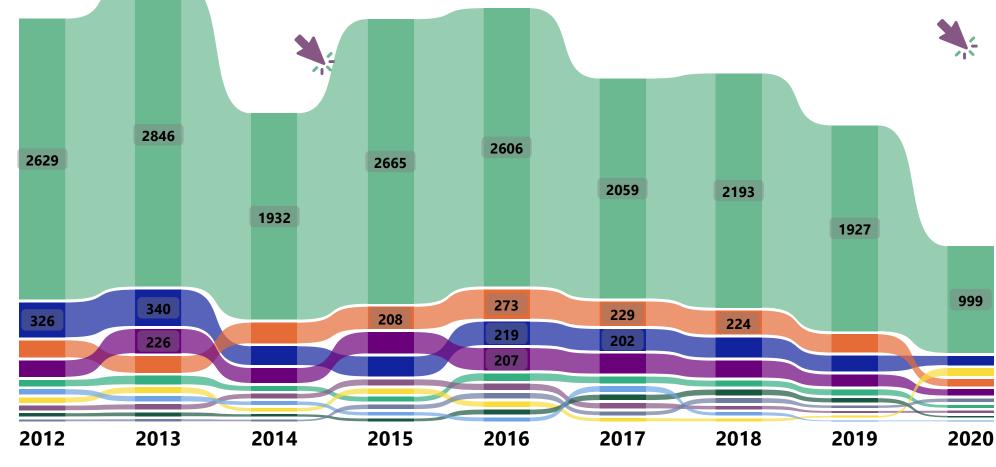

## **Top 10 Occupational groups trends**

Hover over the ribbon to explore the changes in demand year on year

Click on the occupation groups to explore the developments over time

Sales

Finance

Transportation

Hospitality, Food, and Tourism

Business Management and Operations

Clerical and Administrative

Customer and Client Support

Information Technology

Education and Training

Marketing and Public Relations

in Dorset